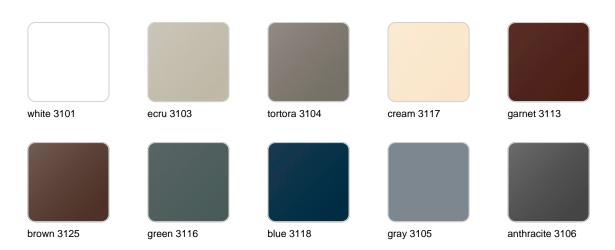

#### finishes

#### BASIC Ref. 67022A

Matt Polyethylene

SELF-WATERING Ref. 67022R

Self-watering system included in all planters except those with basic finish

#### LACQUERED Ref. 67022RF

Lacquered Polyethylene