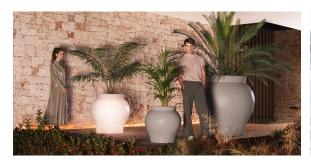

ransmitter (not included). There are two options to choose from: Professional XLR DMX and Home WIFI DMX. (Remote control included).

Optional battery

**RGBW LED BATTERY** 



Ref. 67022Y



ice 2101

Unit with internal lighting with battery-powered RGBW LED technology. Includes charger and remote control for switching colors and charger. Available only in matte ice white finish.

RGBW LED DMX BATTERY Ref. 67022DY



ice 2101

Unit with internal lighting with RGBW LED technology and remote control unit for switching colors. Also controlLED by DMX-1024 (wireless), enabling communication between one or more products simultaneously via the DMX transmitter (not included). There are two options to choose from: Professional XLR DMX and Home WIFI DMX. (Remote control included).

## **Ambients**