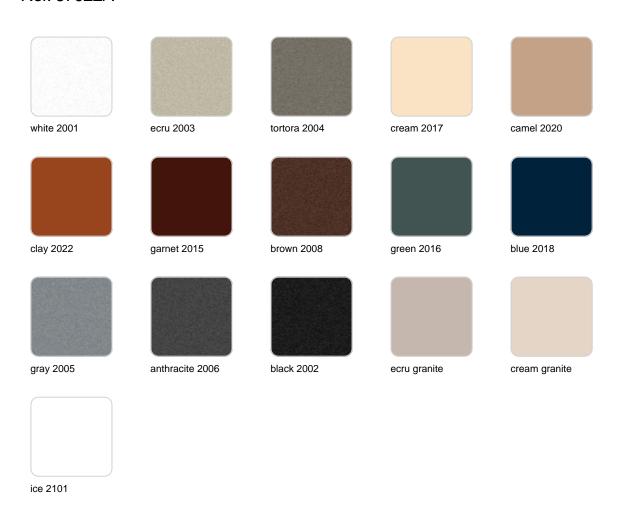

### **Finishes**

#### finishes

#### BASIC Ref. 67022A

Matt Polyethylene

SELF-WATERING Ref. 67022R

Self-watering system included in all planters except those with basic finish

#### LACQUERED Ref. 67022RF

Lacquered Polyethylene