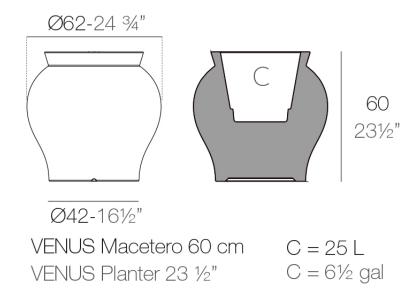

Products / Planters / Venus Planter ø 62×60

# Venus planter ø 62×60

by Marcel Wanders

Venus Collection, designed by <u>Marcel Wanders</u> for <u>Vondom</u>. This curvaceous vase adds character to any surrounding.

### Description

Weight: 9.02 Kg