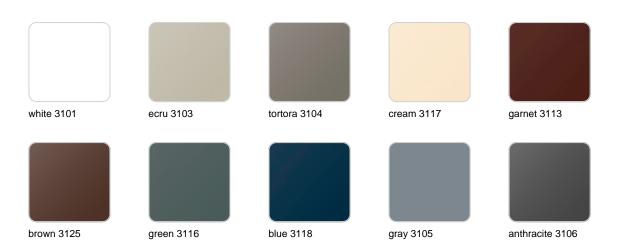

### **Finishes**

### finishes

#### BASIC Ref. 67011A

Matt Polyethylene

SELF-WATERING Ref. 67011R

Self-watering system included in all planters except those with basic finish

#### LACQUERED Ref. 67011RF

Lacquered Polyethylene