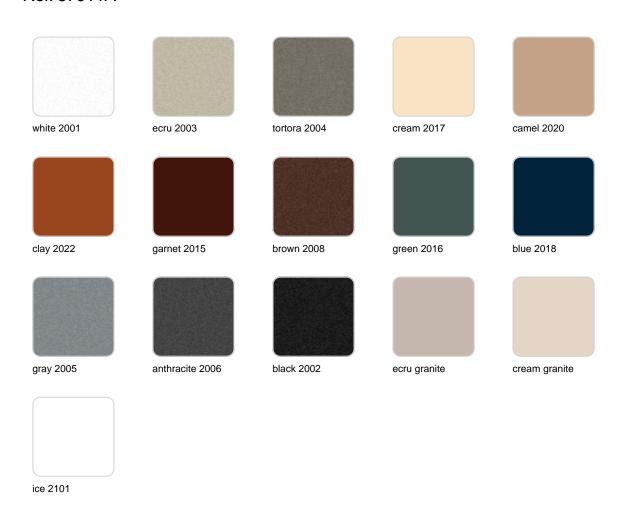

### **Finishes**

### finishes

#### BASIC Ref. 67011A

Matt Polyethylene

SELF-WATERING Ref. 67011R

Self-watering system included in all planters except those with basic finish

#### LACQUERED Ref. 67011RF

Lacquered Polyethylene