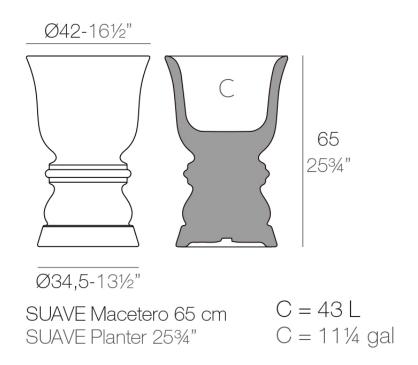

# Suave planter ø42×65 cm

by Marcel Wanders

The Suave in&out furniture collection, designed by Marcel Wanders for Vondom, blurs the boundaries between indoors and outdoors, achieving a superior level of softness, comfort and relaxation. With innovative design and high quality materials, Suave transforms any space into a cosy and elegant oasis.

### Description

Pot made of polyethylene resin by rotational moulding. 100% Recyclable. Item suitable for indoor and outdoor use. Available in different finishes.

Weight: 6.42 Kg