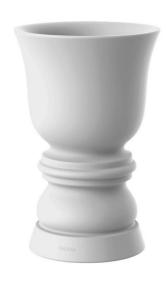

# Suave planter ø42×65 cm

by Marcel Wanders

The Suave in&out furniture collection, designed by Marcel Wanders for Vondom, blurs the boundaries between indoors and outdoors, achieving a superior level of softness, comfort and relaxation. With innovative design and high quality materials, Suave transforms any space into a cosy and elegant oasis.

### Description

Pot made of polyethylene resin by rotational moulding. 100% Recyclable. Item suitable for indoor and outdoor use. Available in different finishes.

Weight: 6.42 Kg