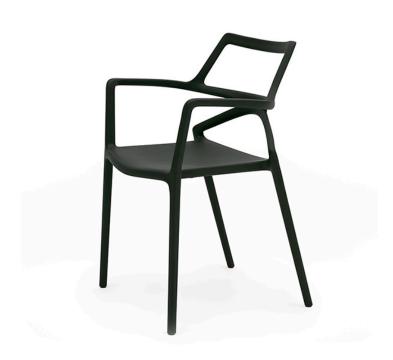

## Delta chair with armrests

by Jorge Pensi

The Delta furniture design collection, designed by <u>Jorge Pensi</u> for <u>Vondom</u>. Is made to fit in with exterior or interior contemporary spaces.

#### Description

Made of injected polypropylene with fiber glass. Stackable. Available in several colors. Item suitable for indoor and outdoor use.

Weight: 4.02 Kg