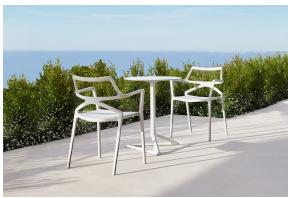

## Delta chair with armrests

by Jorge Pensi

The Delta furniture design collection, designed by <u>Jorge Pensi</u> for <u>Vondom</u>. Is made to fit in with exterior or interior contemporary spaces.

### **Ambients**