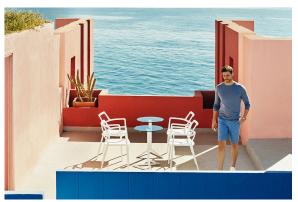

## Delta chair with armrests

by Jorge Pensi

The Delta furniture design collection, designed by <u>Jorge Pensi</u> for <u>Vondom</u>. Is made to fit in with exterior or interior contemporary spaces.

### **Ambients**