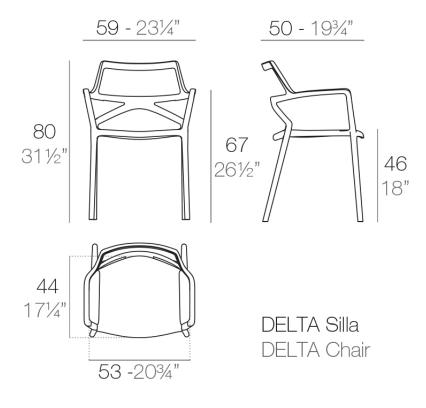

#### Description

Made of injected polypropylene with fiber glass. Stackable. Available in several colors. Item suitable for indoor and outdoor use.

Weight: 4.02 Kg