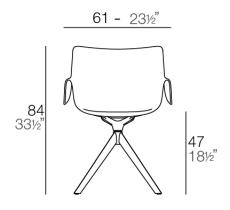

#### Description

Weight: 9.3 Kg

MANTA Sillón giratorio Pata madera MANTA swivel armchair with wooden legs

#### legs

LEGS Ref. 65055E