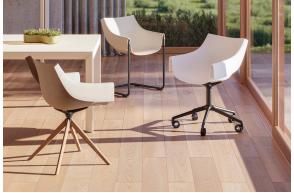

## Manta wooden swivel armchair

by Eugeni Quitllet

New outdoor and indoor chair collection. The versatile Manta chair adapts perfectly to any space, whether in a home, office, or public setting. This is all possible thanks to an interchangeable design made up of seats and bases to create countless combinations.

### **Ambients**