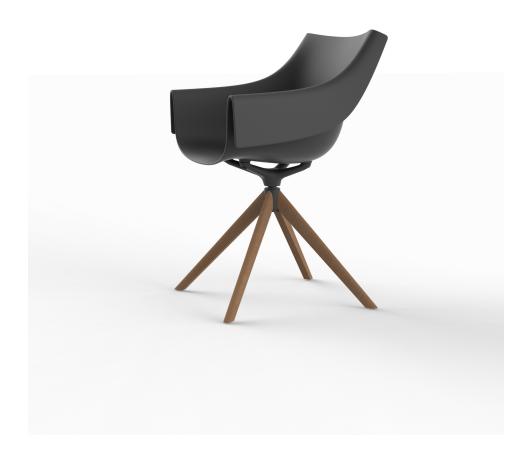

## Manta wooden swivel armchair

by Eugeni Quitllet

New outdoor and indoor chair collection. The versatile Manta chair adapts perfectly to any space, whether in a home, office, or public setting. This is all possible thanks to an interchangeable design made up of seats and bases to create countless combinations.

#### Description

Weight: 9.3 Kg

MANTA Sillón giratorio Pata madera MANTA swivel armchair with wooden legs