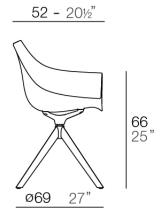

#### Description

Weight: 9.3 Kg

MANTA Sillón giratorio Pata madera MANTA swivel armchair with wooden legs

#### legs

LEGS Ref. 65055E