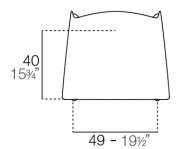

#### Description

Weight: 9.3 Kg

MANTA Sillón giratorio Pata madera MANTA swivel armchair with wooden legs

#### finishes

BASIC PP Ref. 65055

Available in various colors