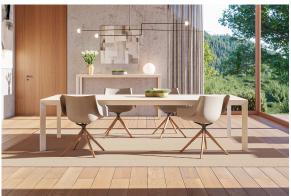

Products / Chairs / Manta Wooden Swivel Armchair

## Manta wooden swivel armchair

by Eugeni Quitllet

New outdoor and indoor chair collection. The versatile Manta chair adapts perfectly to any space, whether in a home, office, or public setting. This is all possible thanks to an interchangeable design made up of seats and bases to create countless combinations.



# **VOUDOM**

## Info

#### Description

Weight: 9.3 Kg







MANTA Sillón giratorio Pata madera MANTA swivel armchair with wooden legs



#### **Finishes**

#### finishes

BASIC PP Ref. 65055



Available in various colors

#### legs

LEGS Ref. 65055E



# **VOUDOM**

### **Ambients**