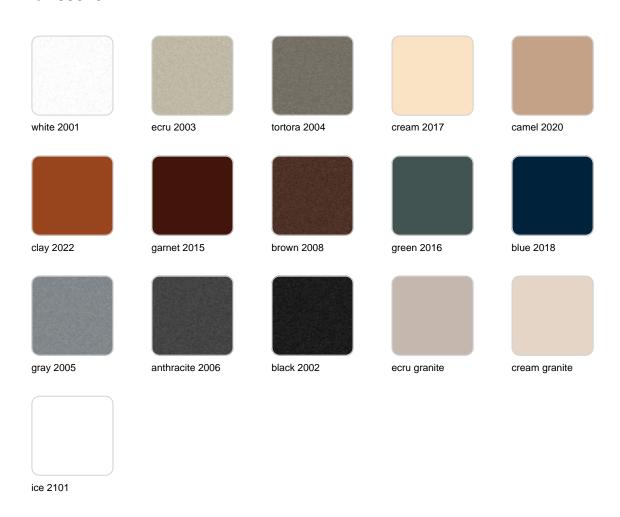

### **Finishes**

#### finishes

#### BASIC Ref. 65019A

Matt Polyethylene

SELF-WATERING Ref. 65019R

Self-watering system included in all planters except those with basic finish

#### LACQUERED Ref. 65019F

Lacquered Polyethylene

### lighting

WHITE LED Ref. 65019W

ice 2101

White internally lit unit with LED technology. Available only in matte ice white finish.

RGBW LED Ref. 65019L

ice 2101

Unit with internal lighting with RGBW LED technology and remote control unit for switching colors. Available only in matte ice white finish. Remote control included.