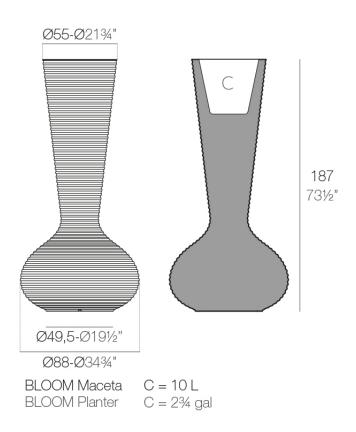

### Description

Made of polyethylene resin by rotational moulding. 100% Recyclable. Item suitable for indoor and outdoor use. Available in different finishes.

Weight: 35.06 Kg