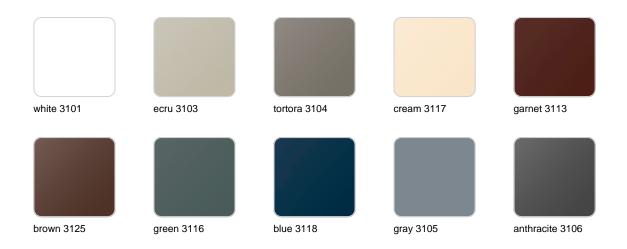

### **Finishes**

#### finishes

#### BASIC Ref. 65019A

Matt Polyethylene

SELF-WATERING Ref. 65019R

Self-watering system included in all planters except those with basic finish

#### LACQUERED Ref. 65019F

Lacquered Polyethylene