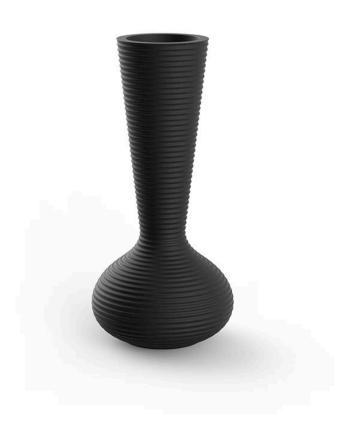

## Bloom planter

by Eugeni Quitllet

Eugeni Quitllet captures, in the Bloom collection, the essence of a flower opening up to the sun, displaying a serene beauty that fills every outdoor corner with life. Inspired by the organic forms of nature, it transforms outdoor spaces into enveloping scenarios, where each piece invites you to enjoy a moment of calm and freshness.

### Description

Made of polyethylene resin by rotational moulding. 100% Recyclable. Item suitable for indoor and outdoor use. Available in different finishes.

Weight: 35.06 Kg