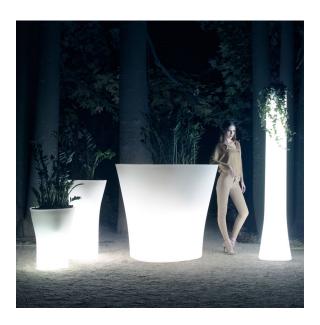

smitter (not included). There are two options to choose from: Professional XLR DMX and Home WIFI DMX. (Remote control included). Optional battery

**RGBW LED BATTERY** Ref. 57001Y



ice 2101

Unit with internal lighting with battery-powered RGBW LED technology. Includes charger and remote control for switching colors and charger. Available only in matte ice white finish.

**RGBW LED DMX BATTERY** 



Ref. 57001DY



ice 2101

Unit with internal lighting with RGBW LED technology and remote control unit for switching colors. Also controlLED by DMX-1024 (wireless), enabling communication between one or more products simultaneously via the DMX transmitter (not included). There are two options to choose from: Professional XLR DMX and Home WIFI DMX. (Remote control included).

## **Ambients**