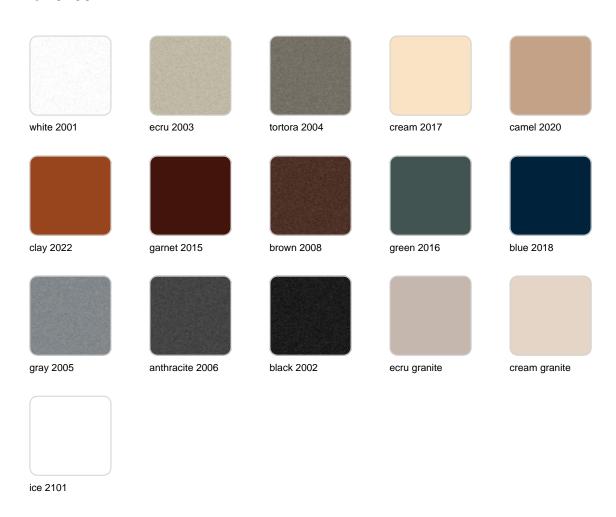

## **Finishes**

#### finishes

#### BASIC Ref. 57001A

Matt Polyethylene

LACQUERED Ref. 57001F

Lacquered Polyethylene