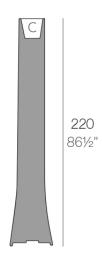

Products / Planters / Bones Planter 35x41x220

# Bones planter 35x41x220

by Ludovica + Roberto Palomba

The Bones collection, designed by Italians Ludovica and Roberto Palomba, is inspired by the harmony of nature, combining slender lines and generous volumes. Each Bones planter is a statement of visual balance: forms that achieve a light yet robust presence, inviting plants and trees to integrate naturally into the space.

### Description

Pot made of polyethylene resin by rotational moulding. 100% Recyclable. Item suitable for indoor and outdoor use. Available in different finishes.

Weight: 27 Kg

41-161/4"

BONES Maceta 220 C = 4 L BONES Planter 220 C = 1 gal