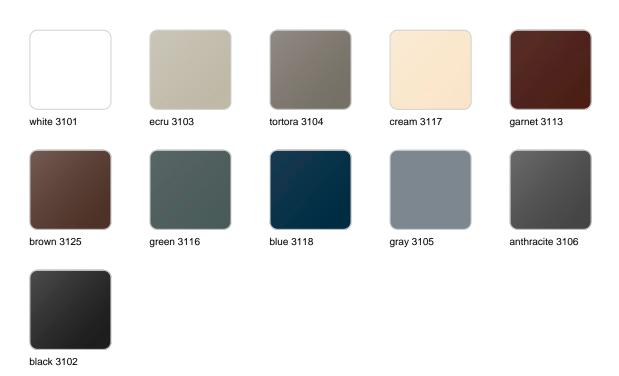

## **Finishes**

#### finishes

#### BASIC Ref. 57001A

Matt Polyethylene

LACQUERED Ref. 57001F

Lacquered Polyethylene