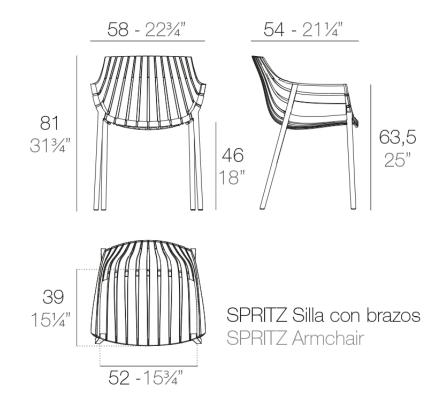

Products / Chairs / Spritz Armchair

# Spritz armchair

by Archirivolto Design

Spritz, designed by Archirivolto Design, captures the essence of summer evenings with a line of outdoor furniture that combines simplicity and functionality. Inspired by white beach fences and their delicate geometries, each piece brings a touch of freshness and elegance to an outdoor space.



### **VOUDOM**

### Info

#### Description

Made of injected polypropylene with fiber glass. Stackable. Available in several colors. Item suitable for indoor and outdoor use.

Weight: 6.01 Kg





### **Accessories**

• Fabric

Fabric

## **VOUDOM**

### **Finishes**

#### finishes

BASIC PP Ref. 56017



Available in various colors

# **VOUDOM**

### **Ambients**