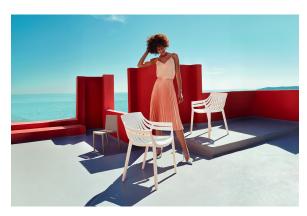

Products / Chairs / Spritz Armchair

# Spritz armchair

by Archirivolto Design

Spritz, designed by Archirivolto Design, captures the essence of summer evenings with a line of outdoor furniture that combines simplicity and functionality. Inspired by white beach fences and their delicate geometries, each piece brings a touch of freshness and elegance to an outdoor space.



### **VOUDOM**

### Info

#### Description

Made of injected polypropylene with fiber glass. Stackable. Available in several colors. Item suitable for indoor and outdoor use.

Weight: 6.01 Kg





### **Accessories**

• Fabric

Fabric

## **VOUDOM**

### **Finishes**

#### finishes

BASIC PP Ref. 56017



Available in various colors

# **VOUDOM**

### **Ambients**