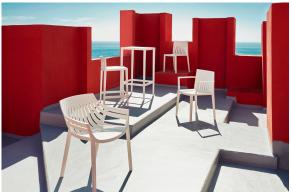

# Spritz armchair

by Archirivolto Design

Spritz, designed by Archirivolto Design, captures the essence of summer evenings with a line of outdoor furniture that combines simplicity and functionality. Inspired by white beach fences and their delicate geometries, each piece brings a touch of freshness and elegance to an outdoor space.