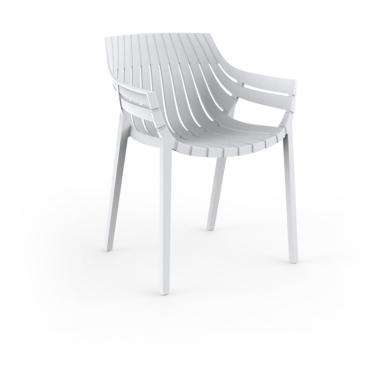

# Spritz armchair

by Archirivolto Design

Spritz, designed by Archirivolto Design, captures the essence of summer evenings with a line of outdoor furniture that combines simplicity and functionality. Inspired by white beach fences and their delicate geometries, each piece brings a touch of freshness and elegance to an outdoor space.

#### Description

Made of injected polypropylene with fiber glass. Stackable. Available in several colors. Item suitable for indoor and outdoor use.

Weight: 6.01 Kg