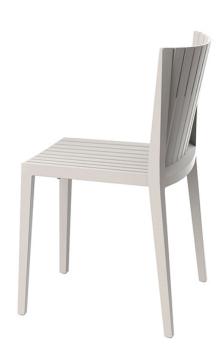

## Spritz chair

by Archirivolto Design

Spritz, designed by Archirivolto Design, captures the essence of summer evenings with a line of outdoor furniture that combines simplicity and functionality. Inspired by white beach fences and their delicate geometries, each piece brings a touch of freshness and elegance to an outdoor space.