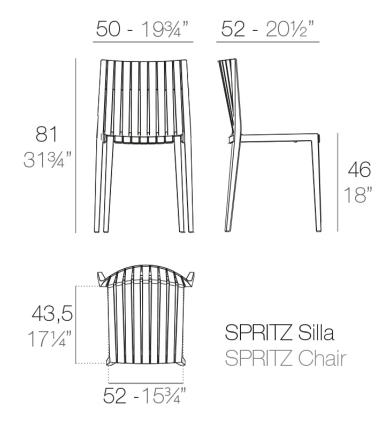

#### Description

Made of injected polypropylene with fiber glass. Stackable. Available in several colors. Item suitable for indoor and outdoor use.

Weight: 5.01 Kg