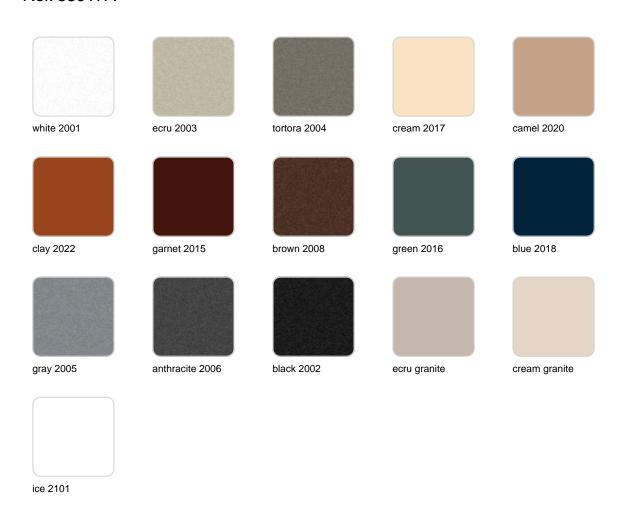

#### BASIC Ref. 55017A

Matt Polyethylene

SELF-WATERING Ref. 55017R

Self-watering system included in all planters except those with basic finish

#### LACQUERED Ref. 55017F

Lacquered Polyethylene