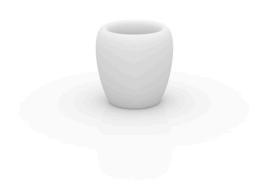

# Blow planter 40x40x40

by Stefano Giovannoni

The Blow collection, designed by Stefano Giovannoni, presents an innovative furnishing proposal in tune with the Pillow family, with a fresh and distinctive approach. This in&out collection redefines the functionality of outdoor and indoor design, offering pieces that combine comfort and style with unique elegance.

### Description

Pots made of polyethylene resin by rotational moulding. 100% Recyclable. Item suitable for indoor and outdoor use. Available in different finishes.

Weight: 3.5 Kg

$$\emptyset 40 - \emptyset 15^{3}4^{"}$$
 $C$ 
 $40$ 
 $15^{3}4^{"}$ 
 $\emptyset 27 - \emptyset 10^{3}4^{"}$ 