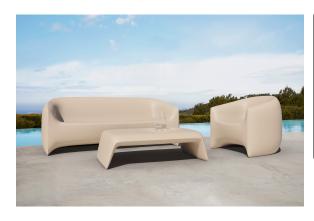

ansmitter (not included). There are two options to choose from: Professional XLR

DMX and Home WIFI DMX. (Remote control included).

Optional battery

RGBW LED BATTERY Ref. 55014Y



ice 2101

Unit with internal lighting with battery-powered RGBW LED technology. Includes charger and remote control for switching colors and charger. Available only in matte ice white finish.

**RGBW LED DMX BATTERY** 



Ref. 55014DY



ice 2101

Unit with internal lighting with RGBW LED technology and remote control unit for switching colors. Also controlLED by DMX-1024 (wireless), enabling communication between one or more products simultaneously via the DMX transmitter (not included). There are two options to choose from: Professional XLR DMX and Home WIFI DMX. (Remote control included).

## **Ambients**