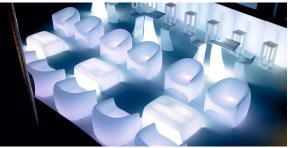

## lighting

WHITE LED Ref. 55014W

ice 2101

White internally lit unit with LED technology. Available only in matte ice white finish.

RGBW LED Ref. 55014L

Unit with internal lighting with RGBW LED technology and remote control unit for switching colors. Available only in matte ice white finish. Remote control included.

RGBW LED DMX Ref. 55014D

Unit with internal lighting with RGBW LED technology and remote control unit for switching colors. Also controlLED by DMX-1024 (wireless), enabling communication between one or more products simultaneously via the DMX transmitter (not included). There are two options to choose from: Professional XLR

DMX and Home WIFI DMX. (Remote control included).

Optional battery

RGBW LED BATTERY Ref. 55014Y

ice 2101

Unit with internal lighting with battery-powered RGBW LED technology. Includes charger and remote control for switching colors and charger. Available only in matte ice white finish.

**RGBW LED DMX BATTERY** 

Ref. 55014DY

ice 2101

Unit with internal lighting with RGBW LED technology and remote control unit for switching colors. Also controlLED by DMX-1024 (wireless), enabling communication between one or more products simultaneously via the DMX transmitter (not included). There are two options to choose from: Professional XLR DMX and Home WIFI DMX. (Remote control included).