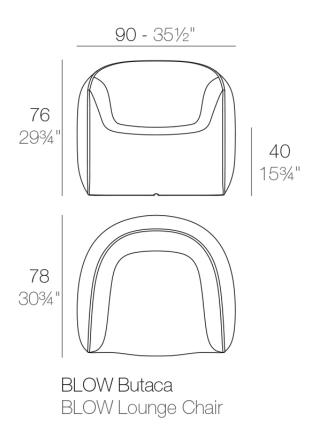

### Description

Made of polyethylene resin by rotational moulding. 100% Recyclable. Item suitable for indoor and outdoor use. Available in different finishes.

Weight: 15 Kg