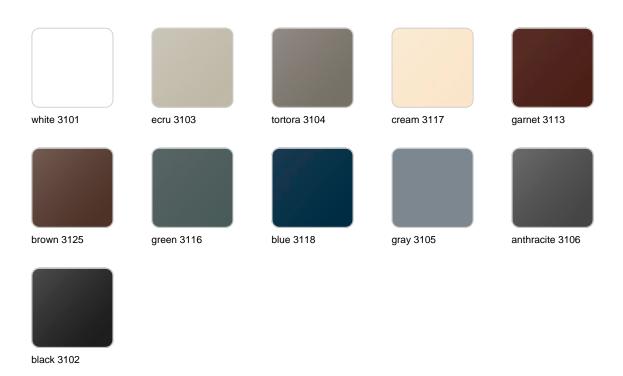

## **Finishes**

#### finishes

#### BASIC Ref. 55014

Matt Polyethylene

LACQUERED Ref. 55014F

Lacquered Polyethylene