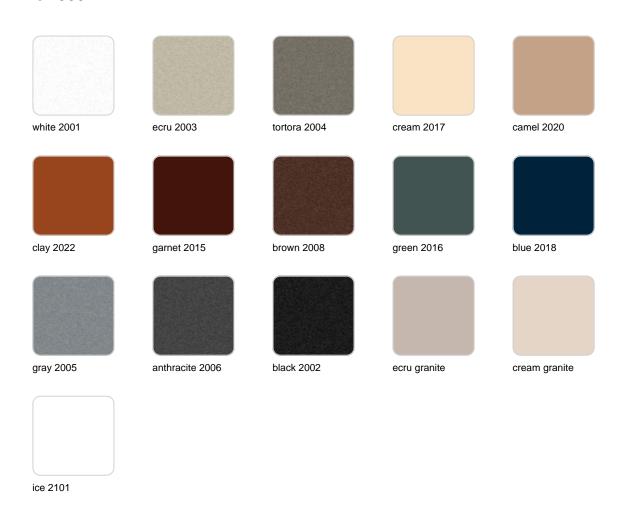

## **Finishes**

#### finishes

#### BASIC Ref. 55014

Matt Polyethylene

LACQUERED Ref. 55014F

Lacquered Polyethylene