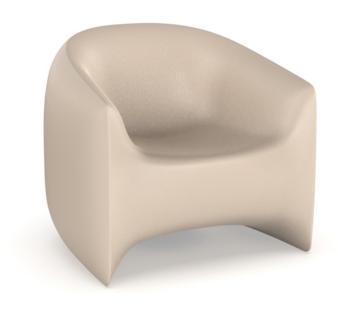

# Blow lounge chair

by Stefano Giovannoni

The Blow collection, designed by Stefano Giovannoni, presents an innovative furnishing proposal in tune with the Pillow family, with a fresh and distinctive approach. This in&out collection redefines the functionality of outdoor and indoor design, offering pieces that combine comfort and style with unique elegance.

### Description

Made of polyethylene resin by rotational moulding. 100% Recyclable. Item suitable for indoor and outdoor use. Available in different finishes.

Weight: 15 Kg