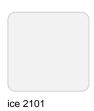

### lighting

WHITE LED Ref. 55008W

ice 2101

White internally lit unit with LED technology. Available only in matte ice white finish.

RGBW LED Ref. 55008L

ice 2101

Unit with internal lighting with RGBW LED technology and remote control unit for switching colors. Available only in matte ice white finish. Remote control included.

**RGBW LED DMX BATTERY** Ref. 55008DY

ice 2101

Unit with internal lighting with RGBW LED technology and remote control unit for switching colors. Also controlLED by DMX-1024 (wireless), enabling communication between one or more products simultaneously via the DMX