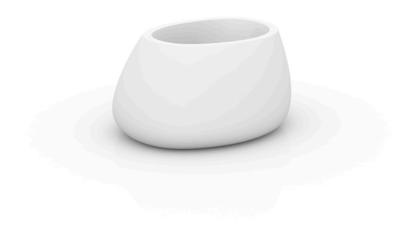

# Stone planter 80x65x40

by Stefano Giovannoni & Elisa Gargan

Stone <u>outdoor furniture</u> collection, designed by <u>Stefano Giovannoni</u>, convinces with its organic shapes. As its name suggests it appears to be found in nature itself, creating synergism between the natural and the artificial landscape. Stone can fit perfectly into any environment, transmitting its own particular elegance, thanks to its material, as well as its original shape.

### Description

Pot made of polyethylene resin by rotational moulding. 100% Recyclable. Item suitable for indoor and outdoor use. Available in different finishes.

Weight: 8 Kg