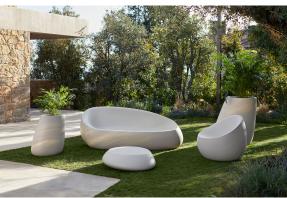

# Stone planter 80x65x40

by Stefano Giovannoni & Elisa Gargan

Stone <u>outdoor furniture</u> collection, designed by <u>Stefano Giovannoni</u>, convinces with its organic shapes. As its name suggests it appears to be found in nature itself, creating synergism between the natural and the artificial landscape. Stone can fit perfectly into any environment, transmitting its own particular elegance, thanks to its material, as well as its original shape.

## **Ambients**