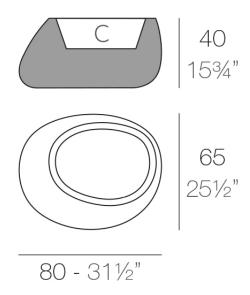

Products / Planters / Stone Planter 80x65x40

# Stone planter 80x65x40

by Stefano Giovannoni & Elisa Gargan

Stone <u>outdoor furniture</u> collection, designed by <u>Stefano Giovannoni</u>, convinces with its organic shapes. As its name suggests it appears to be found in nature itself, creating synergism between the natural and the artificial landscape. Stone can fit perfectly into any environment, transmitting its own particular elegance, thanks to its material, as well as its original shape.



### Info

### Description

Pot made of polyethylene resin by rotational moulding. 100% Recyclable. Item suitable for indoor and outdoor use. Available in different finishes.

Weight: 8 Kg



### **Finishes**

### finishes

#### BASIC Ref. 55008A



Matt Polyethylene

SELF-WATERING Ref. 55008R



Self-watering system included in all planters except those with basic finish

#### LACQUERED Ref. 55008F







Lacquered Polyethylene

### lighting

WHITE LED Ref. 55008W



ice 2101

White internally lit unit with LED technology. Available only in matte ice white finish.

RGBW LED Ref. 55008L



ice 2101

Unit with internal lighting with RGBW LED technology and remote control unit for switching colors. Available only in matte ice white finish. Remote control included.

RGBW LED DMX Ref. 55008D





Unit with internal lighting with RGBW LED technology and remote control unit for switching colors. Also controlLED by DMX-1024 (wireless), enabling communication between one or more prod