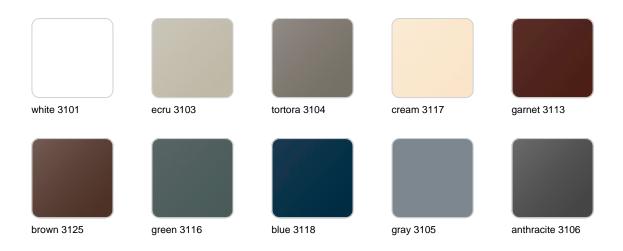

### **Finishes**

### finishes

#### BASIC Ref. 55008A

Matt Polyethylene

SELF-WATERING Ref. 55008R

Self-watering system included in all planters except those with basic finish

#### LACQUERED Ref. 55008F

Lacquered Polyethylene