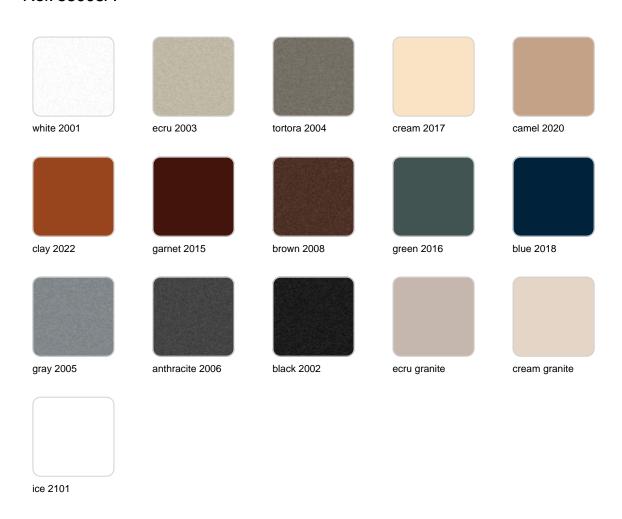

Products / Planters / Stone Planter 80x65x40

# Stone planter 80x65x40

by Stefano Giovannoni & Elisa Gargan

Stone <u>outdoor furniture</u> collection, designed by <u>Stefano Giovannoni</u>, convinces with its organic shapes. As its name suggests it appears to be found in nature itself, creating synergism between the natural and the artificial landscape. Stone can fit perfectly into any environment, transmitting its own particular elegance, thanks to its material, as well as its original shape.



### Info

### Description

Pot made of polyethylene resin by rotational moulding. 100% Recyclable. Item suitable for indoor and outdoor use. Available in different finishes.

Weight: 8 Kg



### **Finishes**

### finishes

#### BASIC Ref. 55008A



Matt Polyethylene

SELF-WATERING Ref. 55008R



Self-watering system included in all planters except those with basic finish

#### LACQUERED Ref. 55008F







Lacquered Polyethylene

### lighting

WHITE LED Ref. 55008W



ice 2101

White internally lit unit with LED technology. Available only in matte ice white finish.

RGBW LED Ref. 55008L



ice 2101

Unit with internal lighting with RGBW LED technology and remote control unit for switching colors. Available only in matte ice white finish. Remote control included.

RGBW LED DMX Ref. 55008D





Unit with internal lighting with RGBW LED technology and remote control unit for switching colors. Also controlLED by DMX-1024 (wireless), enabling communication between one or more products simultaneously via the DMX transmitter (not included)