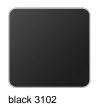

### lighting

WHITE LED Ref. 55008W

ice 2101

White internally lit unit with LED technology. Available only in matte ice white finish.

RGBW LED Ref. 55008L

ice 2101

Unit with internal lighting with RGBW LED technology and remote control unit for switching colors. Available only in matte ice white finish. Remote control included.