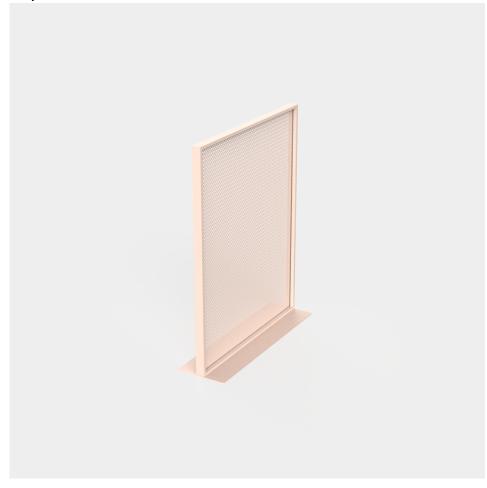

# The factory area divider 120×150 by Ramón Esteve

Vondom's The Factory collection, designed by Ramón Esteve, is inspired by the castiron architecture of New York. This collection combines an industrial aesthetic with modern comfort, offering a selection of furniture that brings character and sophistication to any outdoor space.

#### Description

Space divider made with an aluminum profile and deployed mesh, all materials and components are resistant to extreme weather conditions. Available in different finishes.

Weight: 30.06 Kg