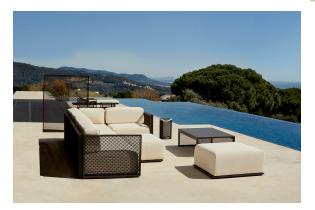

Ramón Esteve

Vondom's The Factory collection, designed by Ramón Esteve, is inspired by the castiron architecture of New York. This collection combines an industrial aesthetic with modern comfort, offering a selection of furniture that brings character and sophistication to any outdoor space.



# **VOИDOM**

### Info

#### Description

Space divider made with an aluminum profile and deployed mesh, all materials and components are resistant to extreme weather conditions. Available in different finishes.

Weight: 30.06 Kg



THE FACTORY Separador de Ambientes 120x150 THE FACTORY Room Divider 47 ¼"x 59 ¼"

## **VOИDOM**

### Finishes

 finishes

 ALUMINIUM

 Ref. 54611

 Image: Sincked
 Image: Sincked

 Image: Sincked
 Image: Sincked

<t

#### Lacquered aluminium profile.



### Ambients