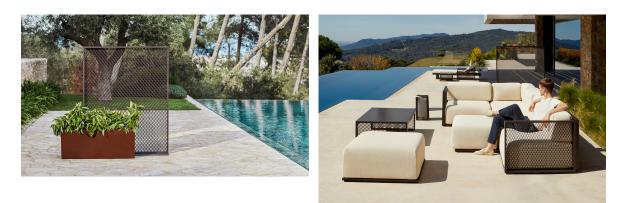

y Ramón Esteve

Vondom's The Factory collection, designed by Ramón Esteve, is inspired by the castiron architecture of New York. This collection combines an industrial aesthetic with modern comfort, offering a selection of furniture that brings character and sophistication to any outdoor space.



# **VOИDOM**

### Info

#### Description

Space divider made with an aluminum profile and deployed mesh, all materials and components are resistant to extreme weather conditions. Available in different finishes.

Weight: 30.06 Kg



THE FACTORY Separador de Ambientes 120x150 THE FACTORY Room Divider 47 ¼"x 59 ¼"

## **VOИDOM**

### Finishes

 finishes

 ALUMINIUM

 Ref. 54611

 Image: Sincked
 Image: Sincked

 Image: Sincked
 Image: Sincked

<t

#### Lacquered aluminium profile.



### Ambients