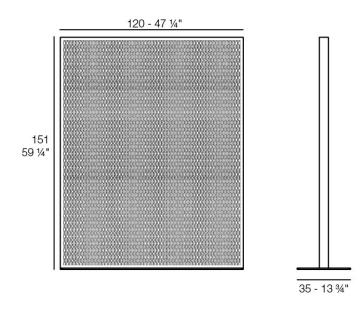

THE FACTORY Separador de Ambientes 120x150 THE FACTORY Room Divider 47 ¼"x 59 ¼"