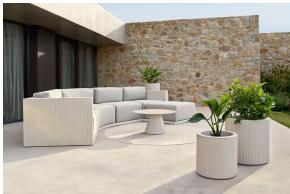

## Gatsby cylinder planter ø40×40

by Ramón Esteve

The Gatsby collection, designed by Ramón Esteve, evokes the elegance and glamour of Art Deco, reminding us of the Roaring Twenties. Inspired by the bonanza, parties and excesses of that era, Gatsby combines intricate design with extraordinary simplicity, reflecting the American dream.

## **Ambients**