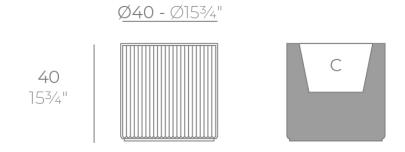

### Description

Weight: 4 Kg

GATSBY Cilindro
GATSBY Cylindre
ref. 54421
C= 32x32x23 12½"x12½"x9"
17 L
4½Gal