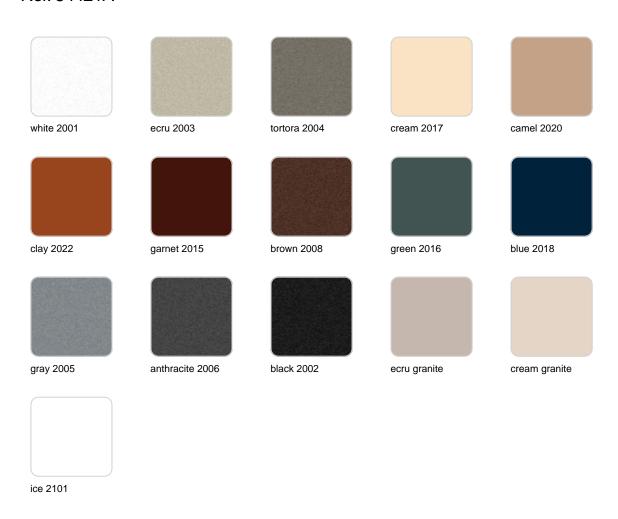

### **Finishes**

### finishes

#### BASIC Ref. 54421A

Matt Polyethylene

SELF-WATERING Ref. 54421R

Self-watering system included in all planters except those with basic finish