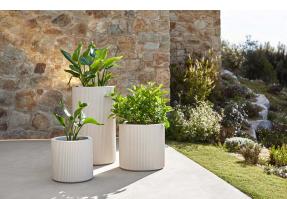

## Gatsby cylinder planter ø40×40

by Ramón Esteve

The Gatsby collection, designed by Ramón Esteve, evokes the elegance and glamour of Art Deco, reminding us of the Roaring Twenties. Inspired by the bonanza, parties and excesses of that era, Gatsby combines intricate design with extraordinary simplicity, reflecting the American dream.

## **Ambients**