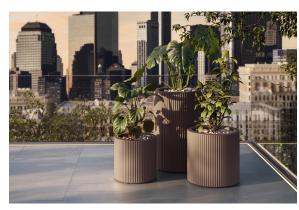

## Gatsby cylinder planter ø40×40

by Ramón Esteve

The Gatsby collection, designed by Ramón Esteve, evokes the elegance and glamour of Art Deco, reminding us of the Roaring Twenties. Inspired by the bonanza, parties and excesses of that era, Gatsby combines intricate design with extraordinary simplicity, reflecting the American dream.

## **Ambients**