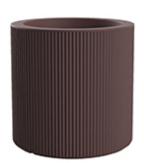

## Gatsby cylinder planter ø40×40

by Ramón Esteve

The Gatsby collection, designed by Ramón Esteve, evokes the elegance and glamour of Art Deco, reminding us of the Roaring Twenties. Inspired by the bonanza, parties and excesses of that era, Gatsby combines intricate design with extraordinary simplicity, reflecting the American dream.