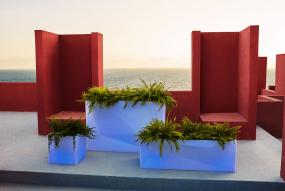

### lighting

WHITE LED Ref. 54175W

ice 2101

White internally lit unit with LED technology. Available only in matte ice white finish.

RGBW LED Ref. 54175L

ice 2101

Unit with internal lighting with RGBW LED technology and remote control unit for switching colors. Available only in matte ice white finish. Remote control included.

## **Ambients**