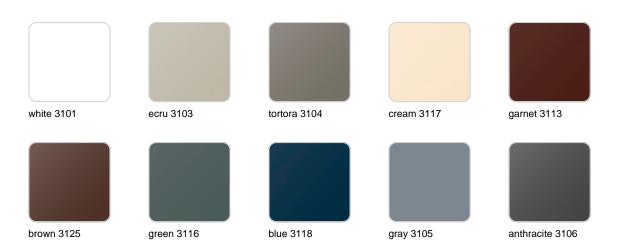

#### BASIC Ref. 54175A

Matt Polyethylene

SELF-WATERING Ref. 54175R

Self-watering system included in all planters except those with basic finish

#### LACQUERED Ref. 54175F

Lacquered Polyethylene