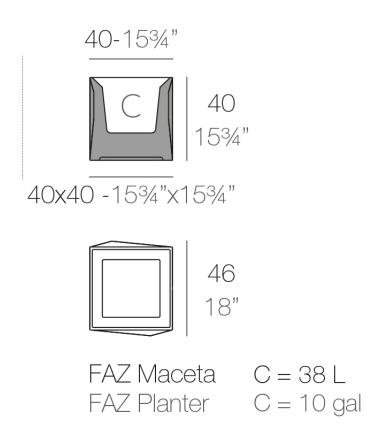

### Description

Pot made of polyethylene resin by rotational moulding.100% Recyclable. Item suitable for indoor and outdoor use. Available in different finishes.

Weight: 5.1 Kg