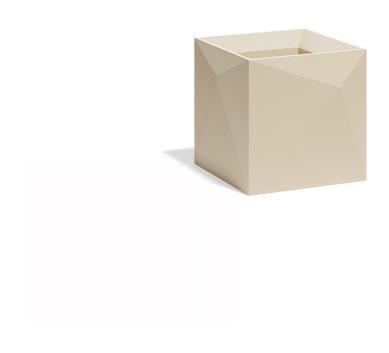

# Faz planter 40cm

by Ramón Esteve

Vondom's Faz collection, designed by Ramón Esteve, is one of the firm's most iconic collections. It stands out for its modular design and sophistication, representing harmony, serenity and timelessness through mineral and emphatic shapes. Faz transforms environments with its unique combination of material and light, creating an enveloping and exclusive atmosphere.

### Description

Pot made of polyethylene resin by rotational moulding.100% Recyclable. Item suitable for indoor and outdoor use. Available in different finishes.

Weight: 5.1 Kg