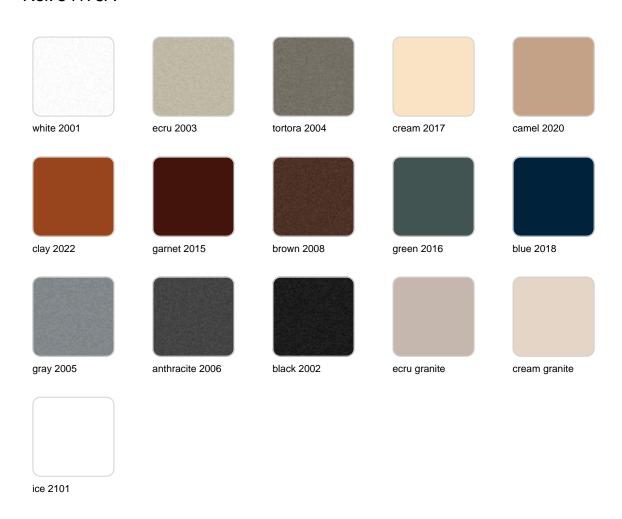

### Description

Pot made of polyethylene resin by rotational moulding.100% Recyclable. Item suitable for indoor and outdoor use. Available in different finishes.

Weight: 5.1 Kg

## **Finishes**

### finishes