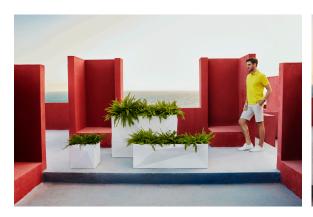

he DMX transmitter (not included). There are two options to choose from: Professional XLR DMX and Home WIFI DMX. (Remote control included). Optional battery

**RGBW LED BATTERY** Ref. 54175Y



Unit with internal lighting with battery-powered RGBW LED technology. Includes charger and remote control for switching colors and charger. Available only in matte ice white finish.

**RGBW LED DMX BATTERY** Ref. 54175DY



ice 2101

Unit with internal lighting with RGBW LED technology and remote control unit for switching colors. Also controlLED by DMX-1024 (wireless), enabling communication between one or more products simultaneously via the DMX



transmitter (not included). There are two options to choose from: Professional XLR DMX and Home WIFI DMX. (Remote control included).

## **Ambients**