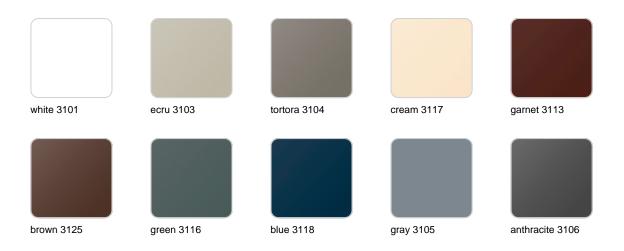

#### finishes

#### BASIC Ref. 47081A

Matt Polyethylene

SELF-WATERING Ref. 47081R

Self-watering system included in all planters except those with basic finish

#### LACQUERED Ref. 47081F

Lacquered Polyethylene