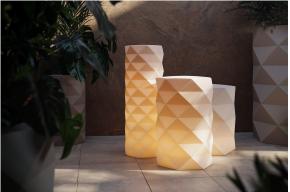

### lighting

WHITE LED Ref. 47081W

ice 2101

White internally lit unit with LED technology. Available only in matte ice white finish.

RGBW LED Ref. 47081L

ice 2101

Unit with internal lighting with RGBW LED technology and remote control unit for switching colors. Available only in matte ice white finish. Remote control included.

## **Ambients**