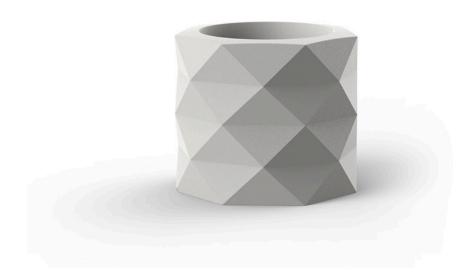

# Marquis planter ø60×50

by JM Ferrero

Marquis, designed by <u>Estudi{H}ac</u> for <u>Vondom</u>, is a planters collection **originating from the inspiration of diamond cutting**. Its polygonal design recalls facets created through cutting. It also **includes a design table lamp**.

### Description

Made of polyethylene resin by rotational moulding. 100% Recyclable. Item suitable for indoor and outdoor use. Available in different finishes.

Weight: 8.5 Kg

Ø60-Ø23½"