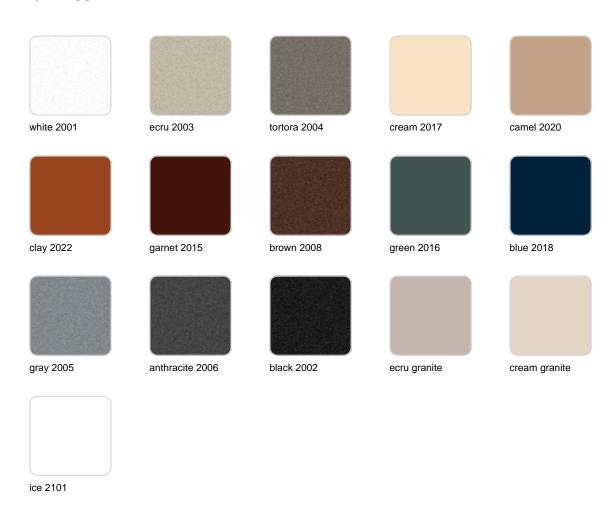

#### finishes

#### BASIC Ref. 47081A

Matt Polyethylene

SELF-WATERING Ref. 47081R

Self-watering system included in all planters except those with basic finish

#### LACQUERED Ref. 47081F

Lacquered Polyethylene