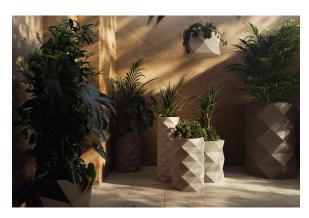

# Marquis planter ø60×50

by JM Ferrero

Marquis, designed by <u>Estudi{H}ac</u> for <u>Vondom</u>, is a planters collection **originating from the inspiration of diamond cutting**. Its polygonal design recalls facets created through cutting. It also **includes a design table lamp**.

## **Ambients**