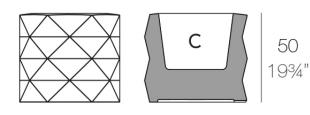

### Description

Made of polyethylene resin by rotational moulding. 100% Recyclable. Item suitable for indoor and outdoor use. Available in different finishes.

Weight: 8.5 Kg

Ø60-Ø23½"