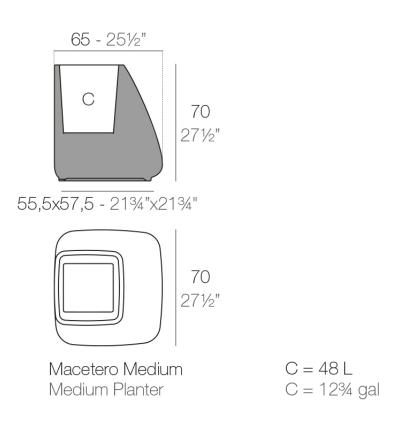

### Info

### Description

Pot made of polyethylene resin by rotational moulding. 100% Recyclable. Item suitable for indoor and outdoor use. Available in different finishes.

Weight: 11 Kg