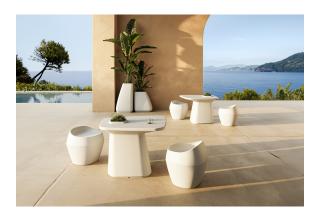

multaneously via the DMX transmitter (not included). There are two options to choose from: Professional XLR DMX and Home WIFI DMX. (Remote control included). Optional battery

RGBW LED BATTERY Ref. 45004Y



Unit with internal lighting with battery-powered RGBW LED technology. Includes charger and remote control for switching colors and charger. Available only in matte ice white finish.

RGBW LED DMX BATTERY Ref. 45004DY



Unit with internal lighting with RGBW LED technology and remote control unit for switching colors. Also controlLED by DMX-1024 (wireless), enabling communication between one or more products simultaneously via the DMX



transmitter (not included). There are two options to choose from: Professional XLR DMX and Home WIFI DMX. (Remote control included).

## **Ambients**