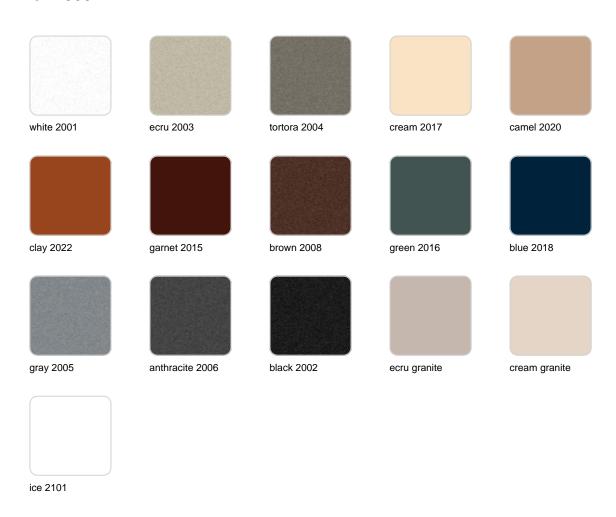

Products / Planters / Noma Planter Medium

# Noma planter medium

by Javier Mariscal

The Noma Collection, designed by <u>Javier Mariscal</u> for the Spanish brand <u>Vondom</u>, is a group of outdoor items. There was an aim to create a new typology of furniture by combining the functions of a flowerpot and an outdoor table, and thus NOMA was born, a collection **characterized by its originality and versatile nature**.



### Info

### Description

Pot made of polyethylene resin by rotational moulding. 100% Recyclable. Item suitable for indoor and outdoor use. Available in different finishes.

Weight: 11 Kg



## **Finishes**

### finishes

#### BASIC Ref. 45004A



Matt Polyethylene

SELF-WATERING Ref. 45004R



Self-watering system included in all planters except those with basic finish

#### LACQUERED Ref. 45004F







Lacquered Polyethylene

### lighting

WHITE LED Ref. 45004W



ice 2101

White internally lit unit with LED technology. Available only in matte ice white finish.

RGBW LED Ref. 45004L



ice 2101

Unit with internal lighting with RGBW LED technology and remote control unit for switching colors. Available only in matte ice white finish. Remote control included.

RGBW LED DMX Ref. 45004D





Unit with internal lighting with RGBW LED technology and remote control unit for switching colors. Also controlLED by DMX-1024 (wireless), enabling communication between one or more products simultaneously via the DMX transmitter (not included)