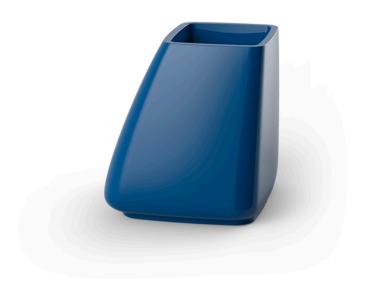

# Noma planter medium

by Javier Mariscal

The Noma Collection, designed by <u>Javier Mariscal</u> for the Spanish brand <u>Vondom</u>, is a group of outdoor items. There was an aim to create a new typology of furniture by combining the functions of a flowerpot and an outdoor table, and thus NOMA was born, a collection **characterized by its originality and versatile nature**.

### Description

Pot made of polyethylene resin by rotational moulding. 100% Recyclable. Item suitable for indoor and outdoor use. Available in different finishes.

Weight: 11 Kg