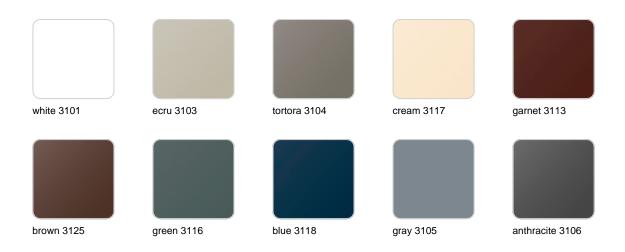

## **Finishes**

### finishes

#### BASIC Ref. 45004A

Matt Polyethylene

SELF-WATERING Ref. 45004R

Self-watering system included in all planters except those with basic finish

#### LACQUERED Ref. 45004F

Lacquered Polyethylene