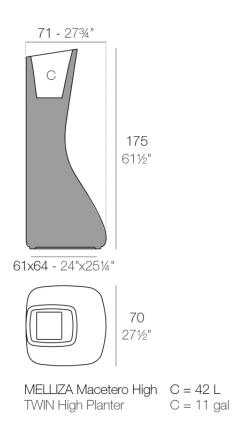

### Info

### Description

Pot made of polyethylene resin by rotational moulding. 100% Recyclable. Item suitable for indoor and outdoor use. Available in different finishes.

Weight: 20 Kg