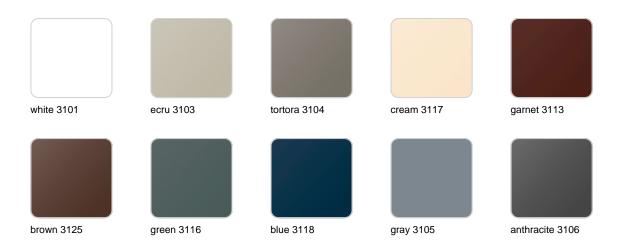

### **Finishes**

#### finishes

#### BASIC Ref. 45002A

Matt Polyethylene

SELF-WATERING Ref. 45002R

Self-watering system included in all planters except those with basic finish

#### LACQUERED Ref. 45002F

Lacquered Polyethylene