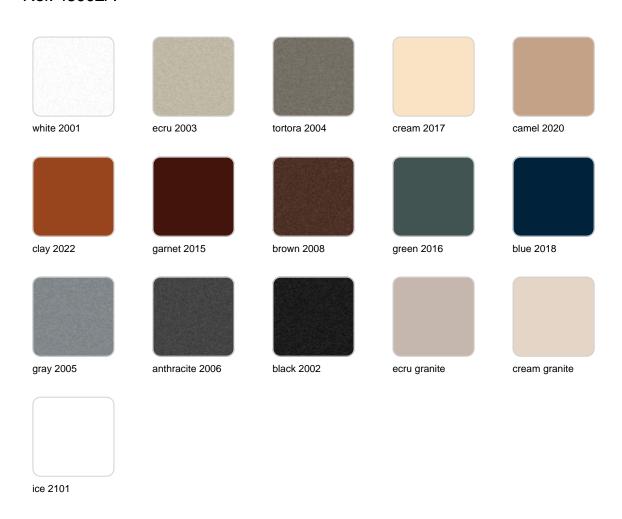

### **Finishes**

#### finishes

#### BASIC Ref. 45002A

Matt Polyethylene

SELF-WATERING Ref. 45002R

Self-watering system included in all planters except those with basic finish