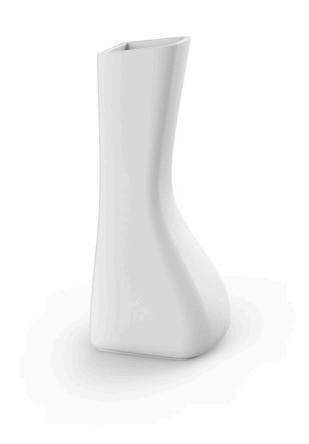

# Noma mellizas high

by Javier Mariscal

The Noma Collection, designed by <u>Javier Mariscal</u> for the Spanish brand <u>Vondom</u>, is a group of outdoor items. There was an aim to create a new typology of furniture by combining the functions of a flowerpot and an outdoor table, and thus NOMA was born, a collection **characterized by its originality and versatile nature**.

### Description

Pot made of polyethylene resin by rotational moulding. 100% Recyclable. Item suitable for indoor and outdoor use. Available in different finishes.

Weight: 20 Kg