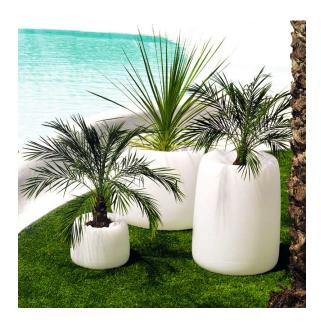

usly via the DMX transmitter (not included). There are two options to choose from: Professional XLR DMX and Home WIFI DMX. (Remote control included). Optional battery

**RGBW LED BATTERY** Ref. 42309Y



Unit with internal lighting with battery-powered RGBW LED technology. Includes charger and remote control for switching colors and charger. Available only in matte ice white finish.

**RGBW LED DMX BATTERY** Ref. 42309DY



Unit with internal lighting with RGBW LED technology and remote control unit for switching colors. Also controlLED by DMX-1024 (wireless), enabling communication between one or more products simultaneously via the DMX



transmitter (not included). There are two options to choose from: Professional XLR DMX and Home WIFI DMX. (Remote control included).

## **Ambients**