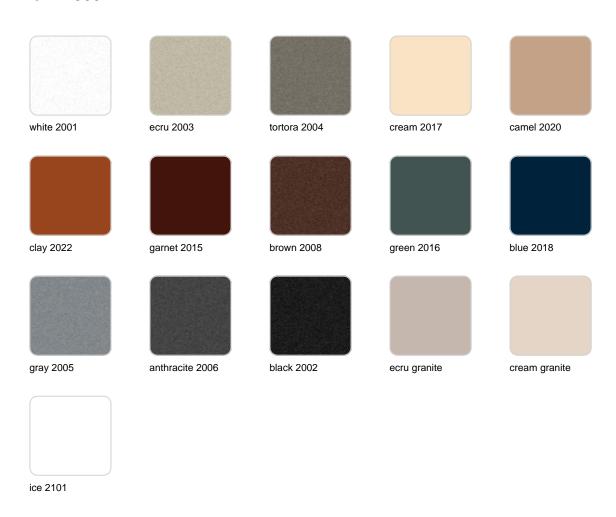

### **Finishes**

### finishes

#### BASIC Ref. 42309A

Matt Polyethylene

SELF-WATERING Ref. 42309R

Self-watering system included in all planters except those with basic finish

#### LACQUERED Ref. 42309RF

Lacquered Polyethylene