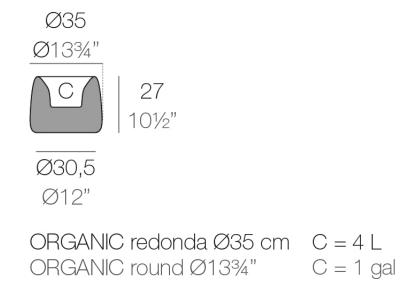

Products / Planters / Organic Round Planter ø34x27

# Organic round planter ø34×27

The most extensive collection of indoor and outdoor planters designed by <u>Studio</u> <u>Vondom</u>. Timeless and minimalist designs that allow you to create unique and original atmospheres for homes, restaurants and any space.

### Description

Weight: 2.15 Kg