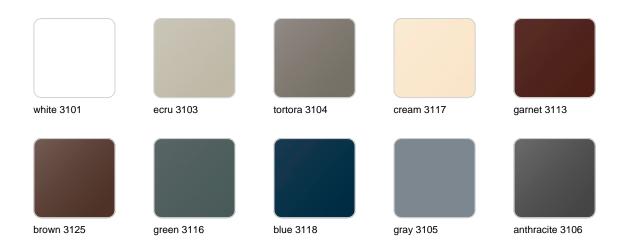

### finishes

#### BASIC Ref. 42309A

Matt Polyethylene

SELF-WATERING Ref. 42309R

Self-watering system included in all planters except those with basic finish

#### LACQUERED Ref. 42309RF

Lacquered Polyethylene