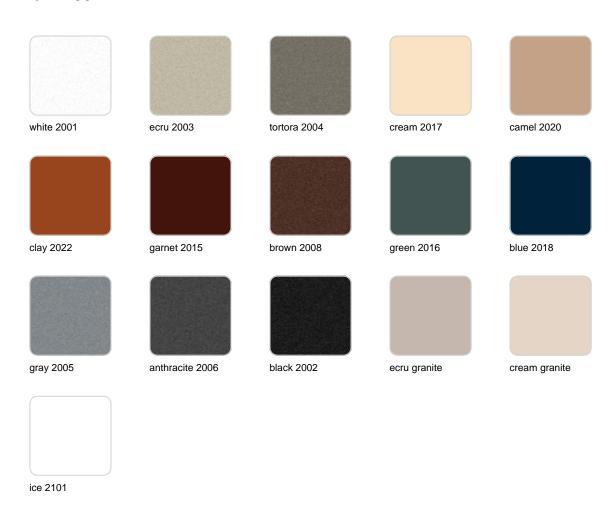

#### finishes

#### BASIC Ref. 42301A

Matt Polyethylene

SELF-WATERING Ref. 42301R

Self-watering system included in all planters except those with basic finish

#### LACQUERED Ref. 42301RF

Lacquered Polyethylene

#### lighting

WHITE LED Ref. 42301W

ice 2101

White internally lit unit with LED technology. Available only in matte ice white finish.

RGBW LED Ref. 42301L

ice 2101

Unit with internal lighting with RGBW LED technology and remote control unit for switching colors. Available only in matte ice white finish. Remote control included.