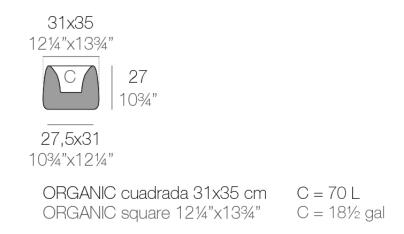

Products / Planters / Organic Square Planter 31x34x27

# Organic square planter 31x34x27

The most extensive collection of indoor and outdoor planters designed by <u>Studio</u> <u>Vondom</u>. Timeless and minimalist designs that allow you to create unique and original atmospheres for homes, restaurants and any space.

### Description

Weight: 1.62 Kg