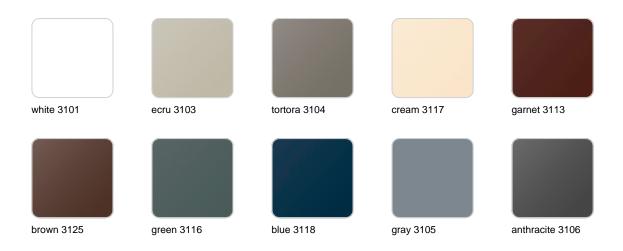

### **Finishes**

#### finishes

#### BASIC Ref. 42301A

Matt Polyethylene

SELF-WATERING Ref. 42301R

Self-watering system included in all planters except those with basic finish

#### LACQUERED Ref. 42301RF

Lacquered Polyethylene