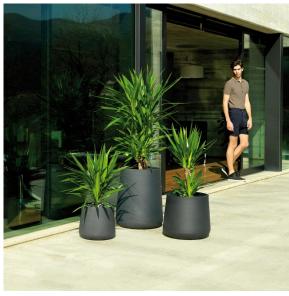

ously via the DMX transmitter (not included). There are two options to choose from: Professional XLR DMX and Home WIFI DMX. (Remote control included).

Optional battery RGBW LED BATTERY



Ref. 42206Y



Unit with internal lighting with battery-powered RGBW LED technology. Includes charger and remote control for switching colors and charger. Available only in matte ice white finish.

**RGBW LED DMX BATTERY** Ref. 42206DY



Unit with internal lighting with RGBW LED technology and remote control unit for switching colors. Also controlLED by DMX-1024 (wireless), enabling communication between one or more products simultaneously via the DMX transmitter (not included). There are two options to choose from: Professional XLR DMX and Home WIFI DMX. (Remote control included).

### **Ambients**