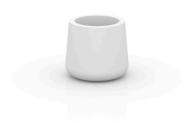

Products / Planters / Ulm Round Pot ø34x30

## Ulm round pot ø34×30

by Ramón Esteve

Vondom's Ulm collection, designed by Ramón Esteve, is a new basic with a rationalist and universal character. This collection of modular outdoor furniture harmonises ergonomics, design and technology, based on basic volumes of cube, prism and sphere. Ulm transforms any outdoor space with its innovative and sophisticated design.

### Description

Pot made of polyethylene resin by rotational moulding. 100% Recyclable. Item suitable for indoor and outdoor use. Available in different finishes.

Weight: 1.7 Kg

$$\emptyset$$
30 -  $\emptyset$ 11¾"
$$\begin{array}{c|c}
\hline
 & & & & \\
\hline
 &$$