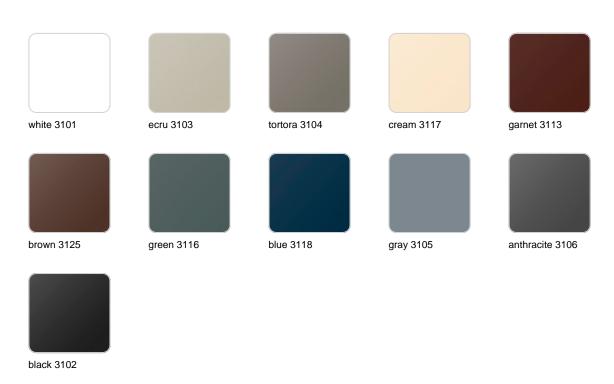

universal character. This collection of modular outdoor furniture harmonises ergonomics, design and technology, based on basic volumes of cube, prism and sphere. Ulm transforms any outdoor space with its innovative and sophisticated design.



### Info

### Description

Pot made of polyethylene resin by rotational moulding. 100% Recyclable. Item suitable for indoor and outdoor use. Available in different finishes.

Weight: 1.7 Kg

$$\emptyset$$
30 -  $\emptyset$ 11¾"
$$\begin{array}{c|c}
\hline
 & & & & \\
\hline
 &$$

### **Finishes**

#### finishes

#### SIMPLE Ref. 42206



Matt finishes pot one wall

BASIC Ref. 42206A



#### Matt Polyethylene

#### SELF-WATERING Ref. 42206R





Self-watering system included in all planters except those with basic finish

#### LACQUERED Ref. 42206F



Lacquered Polyethylene

### lighting

#### WHITE LED



Ref. 42206W



ice 2101

White internally lit unit with LED technology. Available only in matte ice white finish.

RGBW LED Ref. 42206L



Unit with internal lighting with RGBW LED technology and remote control unit for switching colors. Available only in matte ice white finish. Remote control included.

RGBW LED DMX Ref. 42206D



Unit with internal lighting with RGBW LED technology and remote control unit for switching colors. Also controlLED by DMX-1024 (wireless), enabling communication between one or more products simultaneously via the DMX transmitter (not included). There are two options to choose from: Professional XLR DMX and Home WIFI DMX. (Remote control included).

Optional battery RGBW LED BATTERY



Ref. 42206Y



Unit