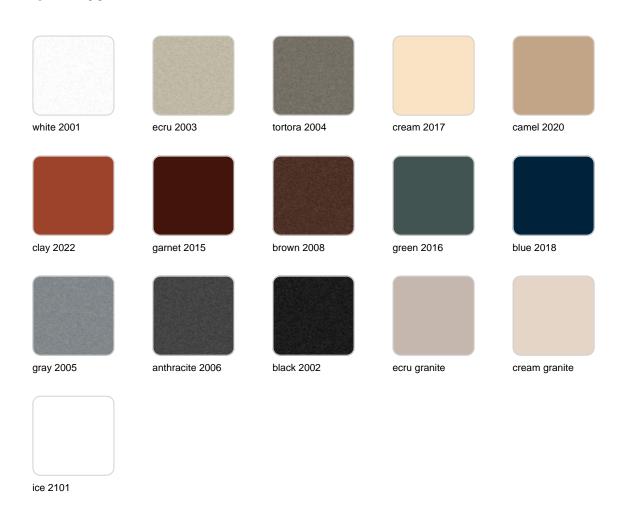

### **Finishes**

#### finishes

#### SIMPLE Ref. 42206

Matt finishes pot one wall

BASIC Ref. 42206A

#### Matt Polyethylene

#### SELF-WATERING Ref. 42206R

Self-watering system included in all planters except those with basic finish

#### LACQUERED Ref. 42206F

Lacquered Polyethylene