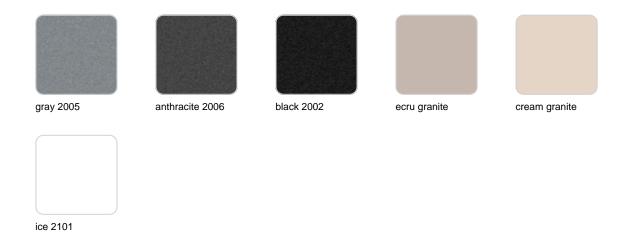

#### finishes

#### SIMPLE Ref. 42206

Matt finishes pot one wall

BASIC Ref. 42206A

#### Matt Polyethylene