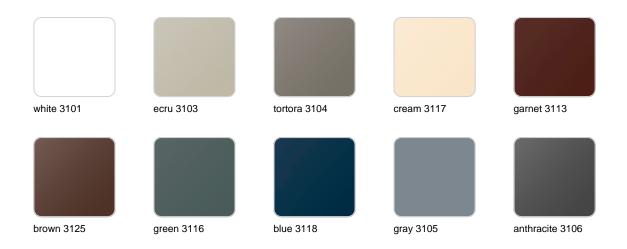

### **Finishes**

### finishes

#### BASIC Ref. 42145A

Matt Polyethylene

SELF-WATERING Ref. 42145R

Self-watering system included in all planters except those with basic finish

#### LACQUERED Ref. 42145RF

Lacquered Polyethylene