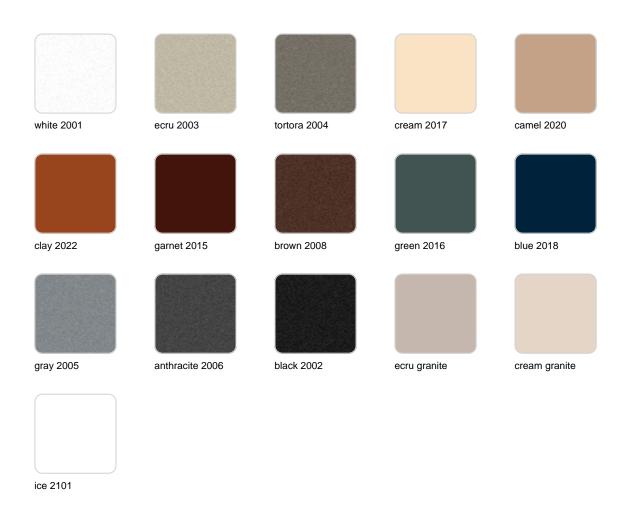

Products / Planters / Curved ø45×68

## Curved ø45×68

The most extensive collection of indoor and outdoor planters designed by <u>Studio</u> <u>Vondom</u>. Timeless and minimalist designs that allow you to create unique and original atmospheres for homes, restaurants and any space.



### Info

### Description

Pot made of polyethylene resin by rotational moulding. 100% Recyclable. Item suitable for indoor and outdoor use. Available in different finishes.

Weight: 5 Kg



### **Finishes**

### finishes

#### BASIC Ref. 42145A



Matt Polyethylene

SELF-WATERING Ref. 42145R



Self-watering system included in all planters except those with basic finish

#### LACQUERED Ref. 42145RF







Lacquered Polyethylene

### lighting

WHITE LED Ref. 42145W



ice 2101

White internally lit unit with LED technology. Available only in matte ice white finish.

RGBW LED Ref. 42145L



ice 2101

Unit with internal lighting with RGBW LED technology and remote control unit for switching colors. Available only in matte ice white finish. Remote control included.

RGBW LED DMX Ref. 42145D





Unit with internal lighting with RGBW LED technology and remote control unit for switching colors. Also controlLED by DMX-1024 (wireless), enabling communication between one or more products simultaneously via the DMX transmitter (not included