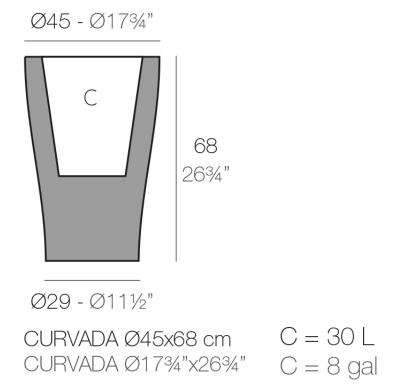

### Description

Pot made of polyethylene resin by rotational moulding. 100% Recyclable. Item suitable for indoor and outdoor use. Available in different finishes.

Weight: 5 Kg