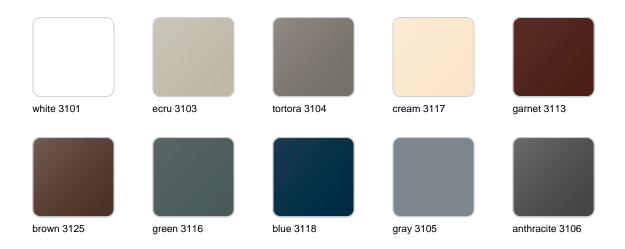

### **Finishes**

### finishes

#### BASIC Ref. 42012A

Matt Polyethylene

SELF-WATERING Ref. 42012R

Self-watering system included in all planters except those with basic finish

#### LACQUERED Ref. 42012RF

Lacquered Polyethylene