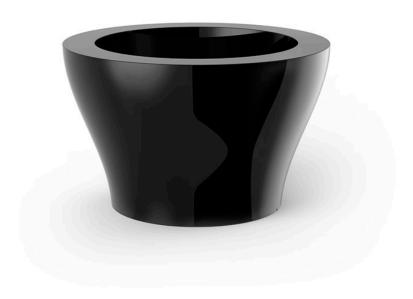

## High centre ø120×75

The most extensive collection of indoor and outdoor planters designed by <u>Studio</u> <u>Vondom</u>. Timeless and minimalist designs that allow you to create unique and original atmospheres for homes, restaurants and any space.

### Description

Pot made of polyethylene resin by rotational moulding. 100% Recyclable. Item suitable for indoor and outdoor use. Available in different finishes.

Weight: 30 Kg