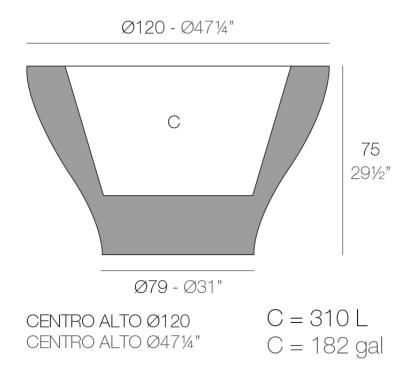

### Description

Pot made of polyethylene resin by rotational moulding. 100% Recyclable. Item suitable for indoor and outdoor use. Available in different finishes.

Weight: 30 Kg