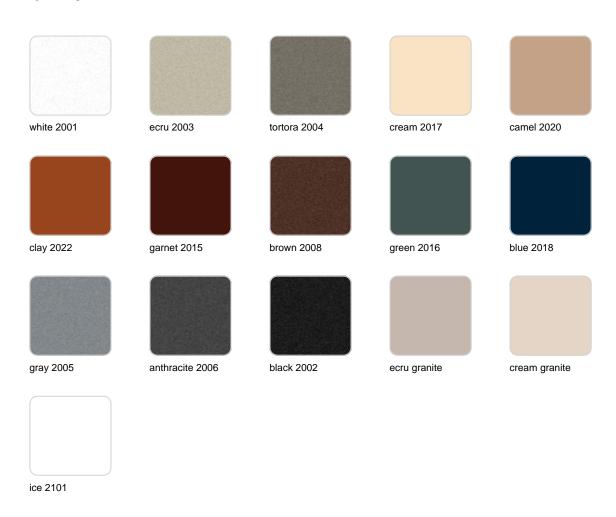

Products / Planters / High Centre ø120x75

## High centre ø120×75

The most extensive collection of indoor and outdoor planters designed by <u>Studio</u> <u>Vondom</u>. Timeless and minimalist designs that allow you to create unique and original atmospheres for homes, restaurants and any space.



### Info

### Description

Pot made of polyethylene resin by rotational moulding. 100% Recyclable. Item suitable for indoor and outdoor use. Available in different finishes.

Weight: 30 Kg



### **Finishes**

### finishes

#### BASIC Ref. 42012A



Matt Polyethylene

SELF-WATERING Ref. 42012R



Self-watering system included in all planters except those with basic finish

#### LACQUERED Ref. 42012RF







Lacquered Polyethylene

### lighting

WHITE LED Ref. 42012W



ice 2101

White internally lit unit with LED technology. Available only in matte ice white finish.

RGBW LED Ref. 42012L



ice 2101

Unit with internal lighting with RGBW LED technology and remote control unit for switching colors. Available only in matte ice white finish. Remote control included.

RGBW LED DMX Ref. 42012D





Unit with internal lighting with RGBW LED technology and remote control unit for switching colors. Also controlLED by DMX-1024 (wireless), enabling communication between one or more products simultaneously via the DMX transmitter (not included