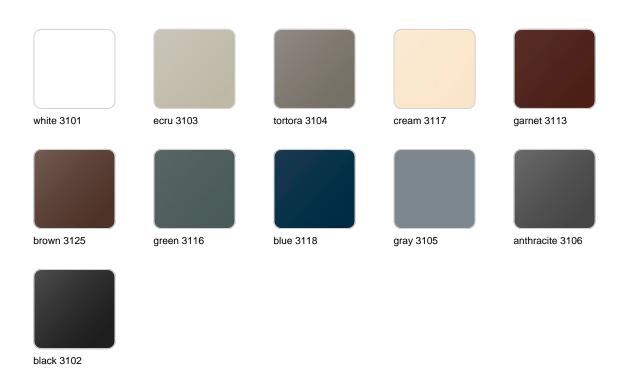

/ Planters / Cube Pot 30x30x30

# Cube pot 30x30x30

The most extensive collection of indoor and outdoor planters designed by <u>Studio</u> <u>Vondom</u>. Timeless and minimalist designs that allow you to create unique and original atmospheres for homes, restaurants and any space.



### Info

### Description

Pot made of polyethylene resin by rotational moulding. 100% Recyclable. Item suitable for indoor and outdoor use. Available in different finishes.

Weight: 1.9 Kg

CUBO 30cm 
$$C = 26 L$$
 CUBE 1134"  $C = 7 gal$ 

### **Finishes**

### finishes

#### SIMPLE Ref. 41330



Matt finishes pot one wall

BASIC Ref. 41330A



### Matt Polyethylene

#### SELF-WATERING Ref. 41330R





Self-watering system included in all planters except those with basic finish

#### LACQUERED Ref. 41330F



Lacquered Polyethylene

### lighting

WHITE LED



Ref. 41330W



ice 2101

White internally lit unit with LED technology. Available only in matte ice white finish.

**RGBW LED** Ref. 41330L



Unit with internal lighting with RGBW LED technology and remote control unit for switching colors. Available only in matte ice white finish. Remote control included.

**RGBW LED DMX** Ref. 41330D



ice 2101

Unit with internal lighting with RGBW LED technology and remote control unit for switching colors. Also controlLED by DMX-1024 (wireless), enabling communication between one or more products simultaneously via the DMX transmitter (not included). There are two options to choose from: Professional XLR DMX and Home WIFI DMX. (Remote control included).

Optional battery

**RGBW LED BATTERY**