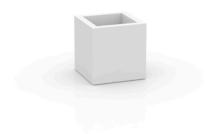

# Cube pot 30x30x30

The most extensive collection of indoor and outdoor planters designed by <u>Studio</u> <u>Vondom</u>. Timeless and minimalist designs that allow you to create unique and original atmospheres for homes, restaurants and any space.

### Description

Pot made of polyethylene resin by rotational moulding. 100% Recyclable. Item suitable for indoor and outdoor use. Available in different finishes.

Weight: 1.9 Kg

CUBO 30cm 
$$C = 26 L$$
 CUBE 1134"  $C = 7 gal$ 