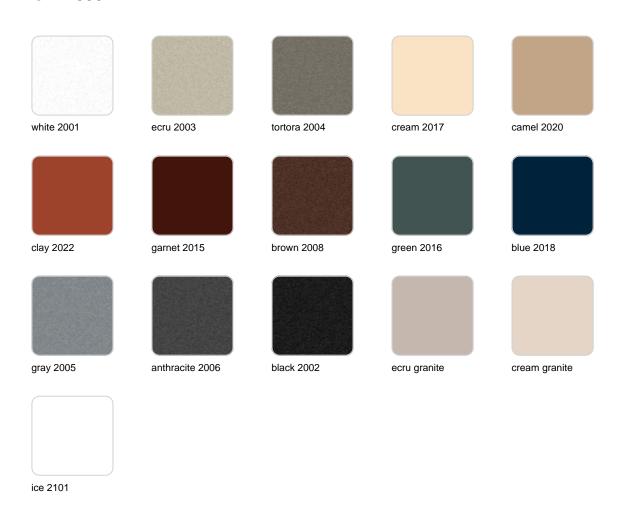

### **Finishes**

### finishes

#### SIMPLE Ref. 41330

Matt finishes pot one wall

BASIC Ref. 41330A

### Matt Polyethylene

#### SELF-WATERING Ref. 41330R

Self-watering system included in all planters except those with basic finish

#### LACQUERED Ref. 41330F

Lacquered Polyethylene