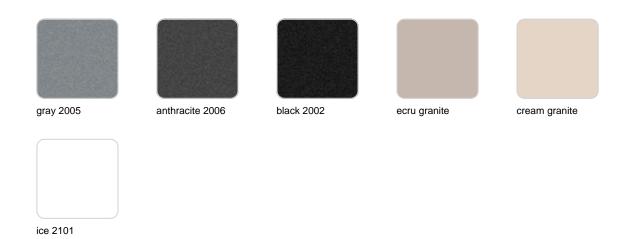

### Matt Polyethylene

#### SIMPLE Ref. 41330

Matt finishes pot one wall

BASIC Ref. 41330A