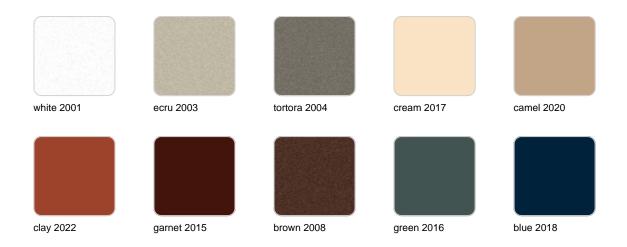

Products / Planters / Planter ø120x104

## Planter ø120×104

The most extensive collection of indoor and outdoor planters designed by <u>Studio</u> <u>Vondom</u>. Timeless and minimalist designs that allow you to create unique and original atmospheres for homes, restaurants and any space.



### Info

### Description

Pot made of polyethylene resin by rotational moulding. 100% Recyclable. Item suitable for indoor and outdoor use. Available in different finishes.

Weight: 22 Kg



MACETA Ø120 MACETA Ø471/4"

C = 800 LC = 211 % gal

### **Finishes**

#### finishes

#### SIMPLE Ref. 40112



Matt finishes pot one wall

BASIC Ref. 40112A



#### Matt Polyethylene

#### SELF-WATERING Ref. 40112R





Self-watering system included in all planters except those with basic finish

#### LACQUERED Ref. 40112F



Lacquered Polyethylene

### lighting

WHITE LED



Ref. 40112W



ice 2101

White internally lit unit with LED technology. Available only in matte ice white finish.

**RGBW LED** Ref. 40112L



Unit with internal lighting with RGBW LED technology and remote control unit for switching colors. Available only in matte ice white finish. Remote control included.

**RGBW LED DMX** Ref. 40112D



ice 2101

Unit with internal lighting with RGBW LED technology and remote control unit for switching colors. Also controlLED by DMX-1024 (wireless), enabling communication between one or more products simultaneously via the DMX transmitter (not included). There are two options to choose from: P