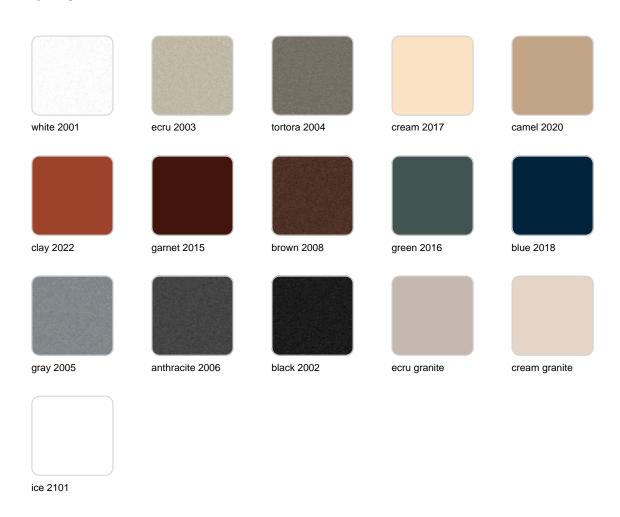

### **Finishes**

#### finishes

#### SIMPLE Ref. 40112

Matt finishes pot one wall

BASIC Ref. 40112A

#### Matt Polyethylene

#### SELF-WATERING Ref. 40112R

Self-watering system included in all planters except those with basic finish

#### LACQUERED Ref. 40112F

Lacquered Polyethylene