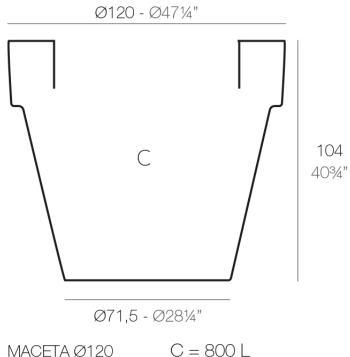

### Description

Pot made of polyethylene resin by rotational moulding. 100% Recyclable. Item suitable for indoor and outdoor use. Available in different finishes.

Weight: 22 Kg

MACETA Ø120 MACETA Ø471/4"

C = 800 LC = 211 % gal