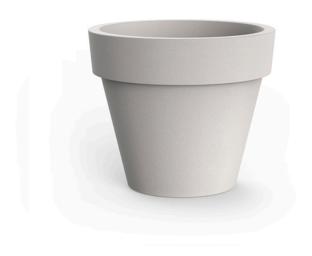

## Planter ø120×104

The most extensive collection of indoor and outdoor planters designed by <u>Studio</u> <u>Vondom</u>. Timeless and minimalist designs that allow you to create unique and original atmospheres for homes, restaurants and any space.

### Description

Pot made of polyethylene resin by rotational moulding. 100% Recyclable. Item suitable for indoor and outdoor use. Available in different finishes.

Weight: 22 Kg

MACETA Ø120 MACETA Ø471/4"