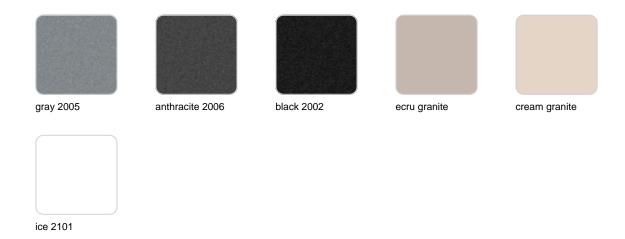

Products / Planters / Planter ø120x104

## Planter ø120×104

The most extensive collection of indoor and outdoor planters designed by <u>Studio</u> <u>Vondom</u>. Timeless and minimalist designs that allow you to create unique and original atmospheres for homes, restaurants and any space.



### Info

### Description

Pot made of polyethylene resin by rotational moulding. 100% Recyclable. Item suitable for indoor and outdoor use. Available in different finishes.

Weight: 22 Kg



MACETA Ø120 MACETA Ø471/4"

C = 800 LC = 211 % gal

### **Finishes**

#### finishes

#### SIMPLE Ref. 40112



Matt finishes pot one wall

BASIC Ref. 40112A



#### Matt Polyethylene

#### SELF-WATERING Ref. 40112R





Self-watering system included in all planters except those with basic finish

#### LACQUERED Ref. 40112F



Lacquered Polyethylene

### lighting

WHITE LED



Ref. 40112W



ice 2101

White internally lit unit with LED technology. Available only in matte ice white finish.

**RGBW LED** Ref. 40112L



Unit with internal lighting with RGBW LED technology and remote control unit for switching colors. Available only in matte ice white finish. Remote control included.

**RGBW LED DMX** Ref. 40112D



ice 2101

Unit with internal lighting with RGBW LED technology and remote control unit for switching colors. Also controlLED by DMX-1024 (wireless), enabling communication between one or more products simultaneously via the DMX transmitter (not included). There are two options to choose from: Pro