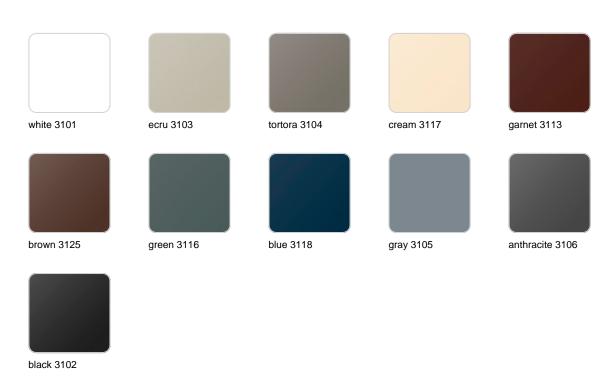

Planters / Planter ø120x104

## Planter ø120×104

The most extensive collection of indoor and outdoor planters designed by <u>Studio</u> <u>Vondom</u>. Timeless and minimalist designs that allow you to create unique and original atmospheres for homes, restaurants and any space.



### Info

### Description

Pot made of polyethylene resin by rotational moulding. 100% Recyclable. Item suitable for indoor and outdoor use. Available in different finishes.

Weight: 22 Kg



MACETA Ø120 MACETA Ø471/4"

C = 800 LC = 211 % gal

### **Finishes**

#### finishes

#### SIMPLE Ref. 40112



Matt finishes pot one wall

BASIC Ref. 40112A



#### Matt Polyethylene

#### SELF-WATERING Ref. 40112R





Self-watering system included in all planters except those with basic finish

#### LACQUERED Ref. 40112F



Lacquered Polyethylene

### lighting

WHITE LED



Ref. 40112W



ice 2101

White internally lit unit with LED technology. Available only in matte ice white finish.

**RGBW LED** Ref. 40112L



Unit with internal lighting with RGBW LED technology and remote control unit for switching colors. Available only in matte ice white finish. Remote control included.

**RGBW LED DMX** Ref. 40112D



ice 2101

Unit with internal lighting with RGBW LED technology and remote control unit for switching colors. Also controlLED by DMX-1024 (wireless), enabling communication between one or more products simultaneously via the DMX transmitter (not included). There are two options to choose from: Professional XLR DMX and Home WIFI DMX. (Remote control included).

Optional battery

**RGBW LED BATTERY**