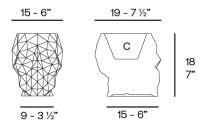

## Description

Weight: 0.7 Kg

Skull. Nano Planter Skull. Nano Maceta C = 11 x 13 x 10 - 41/3"x 5" x 4" 0.7 L 1/5 gal 46100A