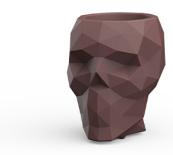

## Skull nano planter

by Teresa Sapey

Inspired by the bold aesthetic and intrigue of the faceted skull shape, this collection stands as a variety of pieces designed for outdoor spaces that fuse art and functionality. Each element radiates an aura of intrigue and unique style, and is destined to become the centre of attention.

## Description

Weight: 0.7 Kg

Skull. Nano Planter Skull. Nano Maceta C = 11 x 13 x 10 - 41/3"x 5" x 4" 0.7 L 1/5 gal 46100A