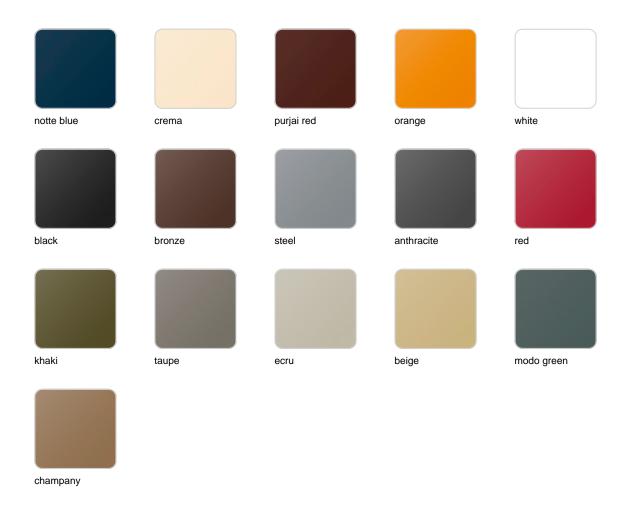

#### **Finishes**

#### finishes

#### BASIC Ref. 46100A

Matt Polyethylene

LACQUERED Ref. 46100F