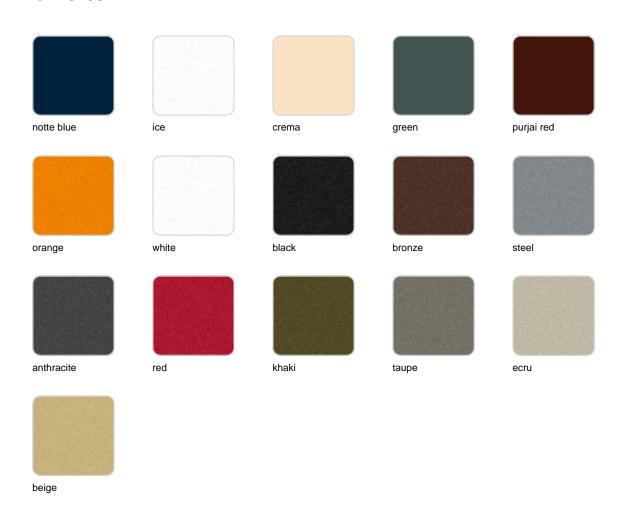

#### **Finishes**

#### finishes

#### BASIC Ref. 46100A

Matt Polyethylene

LACQUERED Ref. 46100F