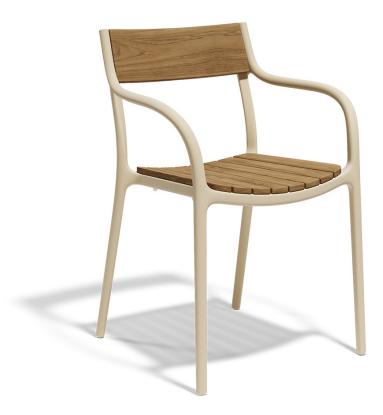

## Madison wood by Eugeni Quitllet

Eugeni Quitllet gives life to Madison, a chair born of the inexhaustible pulse of Manhattan. Inspired by the atmosphere of a New York avenue that combines history and modernity under a single heartbeat, celebrating the changing attitude of the great city and its unmistakable lifestyle.

#### Description

Madison Wood, designed by Eugeni Quitllet for Vondom, merges innovation with the timeless warmth evoked by wood. Its structure, made up of highquality resin slats, is specially prepared for outdoor and indoor use, withstanding humidity and UV rays

without losing its elegant character. With an ergonomic backrest and an adaptable seat, it provides a prolonged comfort experience. At the same time, its clean lines and harmonious proportions reinforce a style.