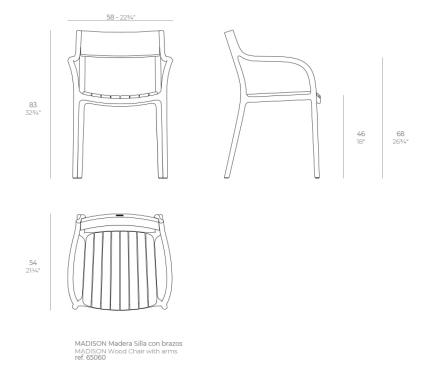

#### Description

Madison Wood, designed by Eugeni Quitllet for Vondom, merges innovation with the timeless warmth evoked by wood. Its structure, made up of highquality resin slats, is specially prepared for outdoor and indoor use, withstanding humidity and UV rays

without losing its elegant character. With an ergonomic backrest and an adaptable seat, it provides a prolonged comfort experience. At the same time, its clean lines and harmonious proportions reinforce a style.

Weight: 4.38 Kg