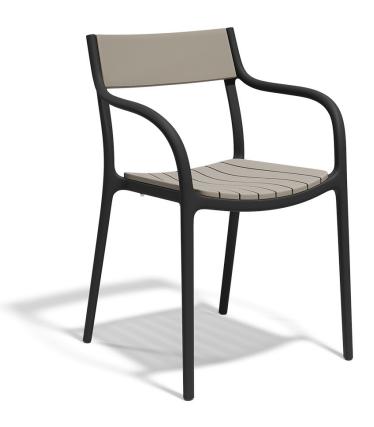

## Madison slats

by Eugeni Quitllet

Eugeni Quitllet gives life to Madison, a chair born of the inexhaustible pulse of Manhattan. Inspired by the atmosphere of a New York avenue that combines history and modernity under a single heartbeat, celebrating the changing attitude of the great city and its unmistakable lifestyle.

#### Description

Madison Slats, designed by Eugeni Quitllet for Vondom, projects a timeless character through its sturdy resin slats. It is both light and robust, ideal for indoor and outdoor spaces. The clean design of its backrest enhances a sense of harmony,

facilitating ventilation and adding a refined look. Its balanced dimensions, together with ergonomics intended for intensive use, make it a versatile option.

Weight: 4.38 Kg