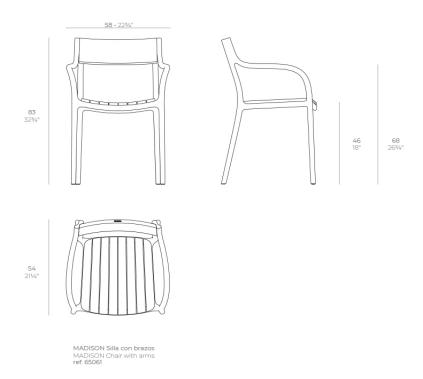

facilitating ventilation and adding a refined look. Its balanced dimensions, together with ergonomics intended for intensive use, make it a versatile option.

Weight: 4.38 Kg