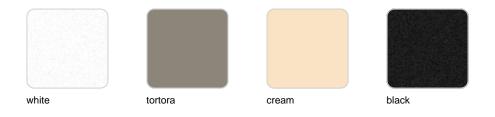

to Madison, a chair born of the inexhaustible pulse of Manhattan. Inspired by the atmosphere of a New York avenue that combines history and modernity under a single heartbeat, celebrating the changing attitude of the great city and its unmistakable lifestyle.



## **VOUDOM**

#### Info

#### Description

Madison Slats, designed by Eugeni Quitllet for Vondom, projects a timeless character through its sturdy resin slats. It is both light and robust, ideal for indoor and outdoor spaces. The clean design of its backrest enhances a sense of harmony,

facilitating ventilation and adding a refined look. Its balanced dimensions, together with ergonomics intended for intensive use, make it a versatile option.

Weight: 4.38 Kg



# **VOUDOM**

### **Finishes**

#### finishes

BASIC PP Ref. 65061



Available in various colors