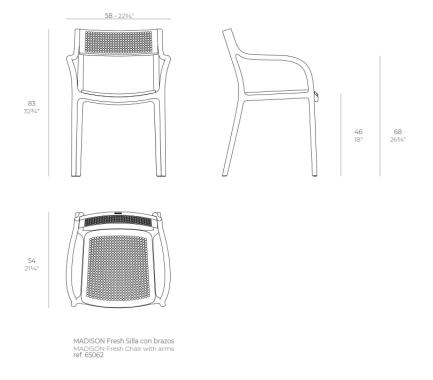

### **Finishes**

| finishes               |         |       |       |
|------------------------|---------|-------|-------|
| BASIC PP<br>Ref. 65062 |         |       |       |
| white                  | tortora | cream | black |