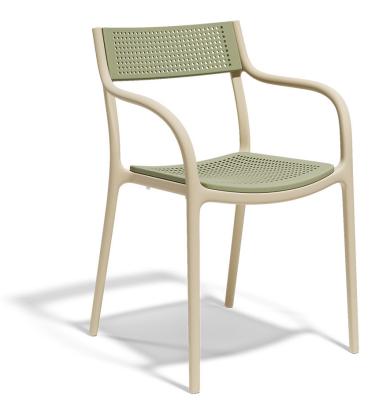

## Madison dots by Eugeni Quitllet

Eugeni Quitllet gives life to Madison, a chair born of the inexhaustible pulse of Manhattan. Inspired by the atmosphere of a New York avenue that combines history and modernity under a single heartbeat, celebrating the changing attitude of the great city and its unmistakable lifestyle.

#### Description

Madison Dots, designed by Eugeni Quitllet, stands out for its subtle perforations on the seat and backrest, offering a fresh and ventilated appearance. It is made of high-performance resin, capable of withstanding temperature changes and UV rays.

Its structure maintains the urban elegance of the collection, while the carefully calculated ergonomics guarantee comfortable seating. It is a practical piece with a distinctive aesthetic.

Weight: 4.38 Kg