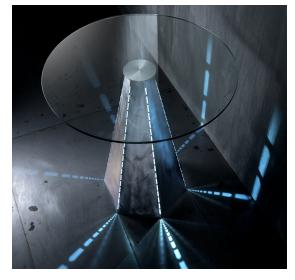

# BLADE RUNNER LINE ZINC BASE

Hexagonal-shaped base made of steel sheet. Designed for "Star" cross in die-cast painted aluminum or dial in aluminum for glass tops.

dimensions in millimeters

#### TOP ø 800



### Ø 400

# BLADE RUNNER ZINC ILLUMINATED BASE



## Standard finishes



03. Orange peel effect black

## Premium finishes



- 17. Industrial Brushed Galvanized,
- 19. Damasco black, 20. Cracked black,
- 21. Cracked white

## Special finishes



04. Wrinkle white, 05. Wrinkle cappuccino, 06. Wrinkle grey, 07. Graphite sand gray, 08. Graphite black, 09. Polished black gold, 10. Polished black silver, 11. Orange peel aluminum, 12. PF red, 13. Polished metallic silver, 14. Burnished Steel, 15. Rust, 16. Corten

\* see "<u>Warranty, cleaning and maintenance of</u> the products, use and placement of the products"  N.B: Top measurements are indicative or recommended by PF STILE
 N.B: The special and premium finishes are made with artisan procedures and there can be variations in color from production to production.



# TECHNICAL DETAILS

-