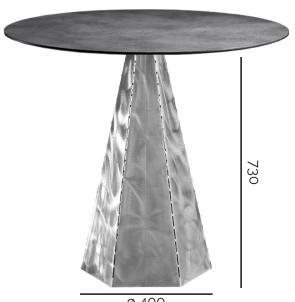

# BLADE RUNNER LINE ZINC BASE

Hexagonal-shaped base made of steel sheet. Designed for "Star" cross in die-cast painted aluminum or dial in aluminum for glass tops.

dimensions in millimeters

#### TOP ø 800

### Ø 400