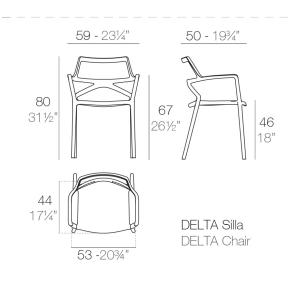

# **DELTA SILLA con brazos**

#### Description

Made of injected polypropylene with fiber glass. Stackable. Available in several colors. Item suitable for indoor and outdoor use.

### Weight

4 Kg