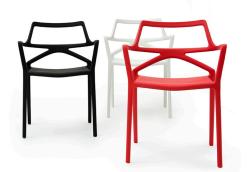

# **DELTA SILLA con brazos**

# **By Jorge Pensi**

Delta collection is made to fit in with exterior or interior contemporary spaces. The injected aluminum base and extracted aluminum column make it ideal for use in the open air, due to the weather-resistant properties of these materials. The folding top and the design of the base enables the tables to be lined up one against the other to save space when they are not in use. The goal of the DELTA chair was to create a timeless product that constantly seeks to strike a balance between realism and surrealism- matter and antimatter, abstraction and emotion. The goal was to maximize emotions while minimizing resources, questioning the common logic of something new. View online: https://www.vondom.com/products/66026

#### Description

Made of injected polypropylene with fiber glass. Stackable. Available in several colors. Item suitable for indoor and outdoor use.