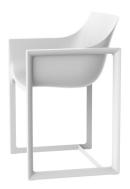

# **WALL STREET SILLÓN**

## By Eugeni Quitllet

An Urban-Nature chair, which combines technology and sensuality to honor an idea: that of sitting down to think, dream, speak... To be close to the sea and the city at once; It's a mix of emotions which takes you to other possible realities. A unique chair that is repeated endlessly to be shared with others. Its lightness, material and sensual and elegant shapes create a unique object for using inside or outside.

#### **Description**

Made of gas air moulding injected polypropylene with fiber glass. Available in several colors. Item suitable for indoor and outdoor use.