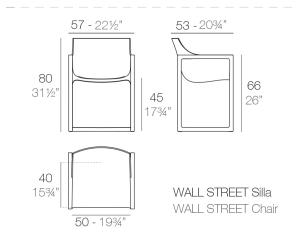

# **WALL STREET SILLÓN**

#### **Description**

Made of gas air moulding injected polypropylene with fiber glass. Available in several colors. Item suitable for indoor and outdoor use.

#### Weight

8 Kg