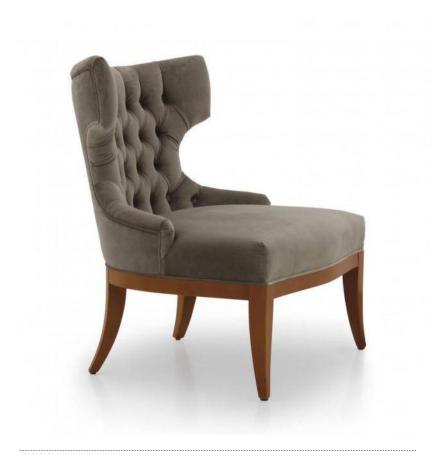

## **Armchair Irene**

Elegant armchair with contemporary lines and beech wood structure. It is upholstered with webbing and superior quality foam.

The deep-buttoned back is a standard feature that makes this product particularly attractive.

Contrasting coloured piping is particularly suitable for this item.

Standard: Tufted back included

Height: 86 cm / 33,86 in

Width: 77 cm / 30,31 in

Seat height: 44 cm / 17,32 in

Seat depth: 57 cm / 22,44 in

Armrest height: 45 cm / 17,72 in

Depth: 72 cm / 28,35 in

Net weight: 13,50 Kg