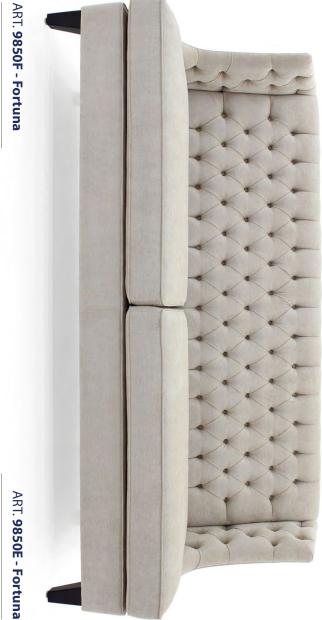

## Finish: P3 - Moka - cat.ZA Upholstery: Fabric LSW - cat.B Standard: Tuffed back included Height: 100 cm Width: 230 cm Depth: 92 cm Seat Height: 50 cm

Finish: P3 - Moka - cat.ZA Upholstery: Fabric LSW - cat.B Standard: Tuffed back included Height: 100 cm Width: 200 cm Depth: 92 cm Seat Height: 50 cm