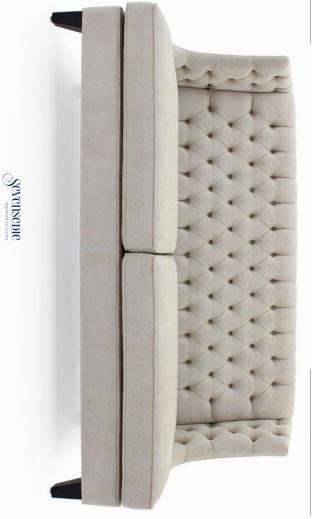

## Finish: P3 - Moka - cat.ZA Upholstery: Fabric LSW - cat.B Standard: Tuffed back included Height: 100 cm Width: 230 cm Depth: 92 cm Seat Height: 50 cm

Finish: P3 - Moka - cat.ZA Upholstery: Fabric LSW - cat.B Standard: Tuffed back included Height: 100 cm Width: 200 cm Depth: 92 cm Seat Height: 50 cm