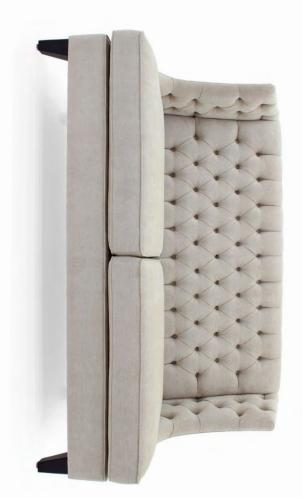

## Finish: P3 - Moka - cat.ZA Upholstery: Fabric LSW - cat.B Standard: Tuffed back included Height: 100 cm Width: 230 cm Depth: 92 cm Seat Height: 50 cm

Finish: P3 - Moka - cat.ZA Upholstery: Fabric LSW - cat.B Standard: Tuffed back included Height: 100 cm Width: 200 cm Depth: 92 cm Seat Height: 50 cm