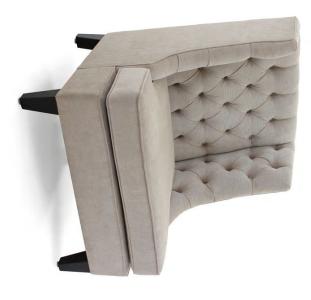

## Finish: P3 - Moka - cat.ZA Upholstery: Fabric LSW - cat.B Standard: Tuffed back included Height: 100 cm Width: 230 cm Depth: 92 cm Seat Height: 50 cm

Finish: P3 - Moka - cat.ZA Upholstery: Fabric LSW - cat.B Standard: Tuffed back included Height: 100 cm Width: 200 cm Depth: 92 cm Seat Height: 50 cm