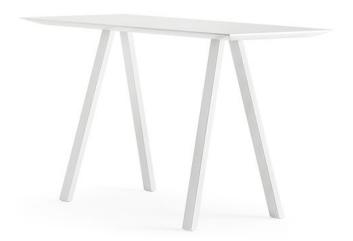

## **ARKI-TABLE** H107

Arki-Table high version is a versatile solution suitable for different office environments. Workstation, table for reading or meeting for shared areas of public spaces. Arki-table has a 6mm solid laminate top, a frame made of extruded aluminium and trestle steel legs.