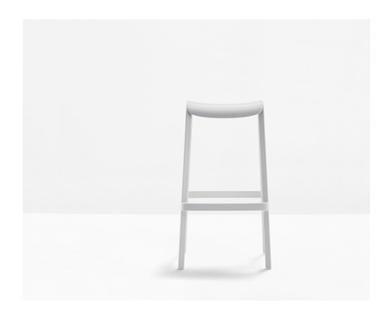

## DOME 268

DESIGN: ODO FIORAVANTI

Dome stool is the latest evolution of the chair and features a structure which is an alternation of linear and curved signs. Made entirely from gas air-injection moulded polypropylene, with the innovative rectangular shape of the seat with rounded edges makes for an ergonomic stool, despite its small saddle seat. Stackable. Seat height 760 mm.