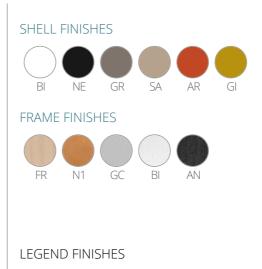

L

0

BABILA 2758

DESIGN: ODO FIORAVANTI

Babila stool with backrest adds a new element to the series, fitting harmoniously into a collection that evokes classic forms, while staying true to its nature, seemingly treading the line between tradition and innovation. The functionality of the shell in fiberglass-reinforced polypropylene matches with solid ash legs and die-cast aluminium footrest. Seat height 745 mm.