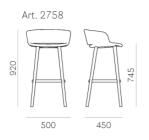

L

0

BABILA 2758

DESIGN: ODO FIORAVANTI

Babila stool with backrest adds a new element to the series, fitting harmoniously into a collection that evokes classic forms, while staying true to its nature, seemingly treading the line between tradition and innovation. The functionality of the shell in fiberglass-reinforced polypropylene matches with solid ash legs and die-cast aluminium footrest. Seat height 745 mm.

## Art. 2757