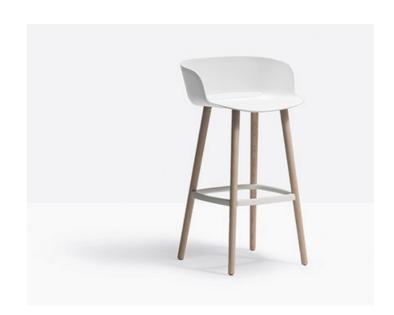

L

0

BABILA 2758

DESIGN: ODO FIORAVANTI

Babila stool with backrest adds a new element to the series, fitting harmoniously into a collection that evokes classic forms, while staying true to its nature, seemingly treading the line between tradition and innovation. The functionality of the shell in fiberglass-reinforced polypropylene matches with solid ash legs and die-cast aluminium footrest. Seat height 745 mm.