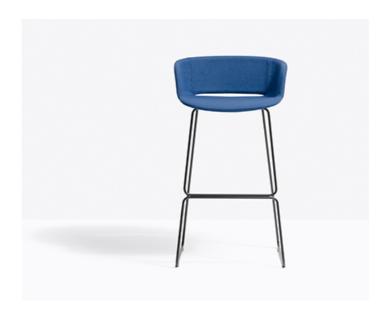

## **BABILA** 2748/2

DESIGN: ODO FIORAVANTI

Babila stool with backrest adds a new element to the series, fitting harmoniously into a collection that evokes classic forms, while staying true to its nature, seemingly treading the line between tradition and innovation. The comfort of the upholstered shell matches with steel rod sled frame. Seat height 755 mm.