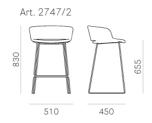

## **BABILA** 2748/2

DESIGN: ODO FIORAVANTI

Babila stool with backrest adds a new element to the series, fitting harmoniously into a collection that evokes classic forms, while staying true to its nature, seemingly treading the line between tradition and innovation. The comfort of the upholstered shell matches with steel rod sled frame. Seat height 755 mm.