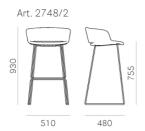

## **BABILA** 2748/2

DESIGN: ODO FIORAVANTI

Babila stool with backrest adds a new element to the series, fitting harmoniously into a collection that evokes classic forms, while staying true to its nature, seemingly treading the line between tradition and innovation. The comfort of the upholstered shell matches with steel rod sled frame. Seat height 755 mm.