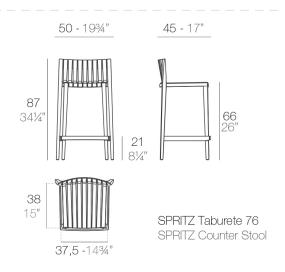

# **SPRITZ TABURETE 50x45x87**

#### **Description**

Made of injected polypropylene with fiber glass. Stackable. Available in several colors. Item suitable for indoor and outdoor use.

#### Weight

5.45 Kg