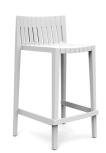

# **SPRITZ TABURETE 50x45x87**

# By Archirivolto Design

"The white wooden fences lining the beach, the small strips that follow each other, in their perfect geometry. It's this picture that inspired the collection Spritz, which is composed of the stolen details to this inspiration. Chair, armchair, stool and high table: perfect for every need, the collection Spritz adapts well to any context, hopitality and home. It is not a coincidence that Spritz, the collection created by Archirivolto for Vondom, embodies in the name the idea of freshness and purity of shapes. Rigorous shapes that connect home and world, with a kaleidoscope of variations and nuances: this mix between the linearity of northern European style and the typical warmth of Mediterranean creates a dialogue between indoor and outdoor. View online: <a href="https://www.vondom.com/products/56020">https://www.vondom.com/products/56020</a>

#### **Description**

Made of injected polypropylene with fiber glass. Stackable. Available in several colors. Item suitable for indoor and outdoor use.