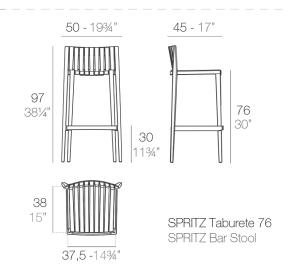

l and high table: perfect for every need, the collection Spritz adapts well to any context, hopitality and home. It is not a coincidence that Spritz, the collection created by Archirivolto for Vondom, embodies in the name the idea of freshness and purity of shapes. Rigorous shapes that connect home and world, with a kaleidoscope of variations and nuances: this mix between the linearity of northern European style and the typical warmth of Mediterranean creates a dialogue between indoor and outdoor. View online: <a href="https://www.vondom.com/products/56019">https://www.vondom.com/products/56019</a>

### **Features**

#### **Description**

Made of injected polypropylene with fiber glass. Stackable. Available in several colors. Item suitable for indoor and outdoor use.

#### Weight

5.5 Kg



### **Finishes**

#### **BASIC PP**

Ref. 56019

Available in this colors

| BASIC<br>INJECCTION PP |
|------------------------|
|                        |
|                        |
|                        |
|                        |
|                        |
|                        |
|                        |
|                        |
|                        |
|                        |

|          | STEEL |      |      |
|----------|-------|------|------|
| Optional |       |      |      |
|          |       | <br> | <br> |

# **NAUTICAL FABRIC**

Indoor/outdoor Vinyl fabric By default