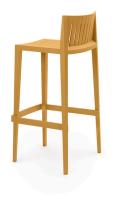

# **SPRITZ TABURETE 50x45x97**

## By Archirivolto Design

"The white wooden fences lining the beach, the small strips that follow each other, in their perfect geometry. It's this picture that inspired the collection Spritz, which is composed of the stolen details to this inspiration. Chair, armchair, stool and high table: perfect for every need, the collection Spritz adapts well to any context, hopitality and home. It is not a coincidence that Spritz, the collection created by Archirivolto for Vondom, embodies in the name the idea of freshness and purity of shapes. Rigorous shapes that connect home and world, with a kaleidoscope of variations and nuances: this mix between the linearity of northern European style and the typical warmth of Mediterranean creates a dialogue between indoor and outdoor. View online: <a href="https://www.vondom.com/products/56019">https://www.vondom.com/products/56019</a>