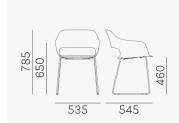

## BABILA 2745

ODO FIORAVANTI

Babila armchair recalls the distinctive features and design of the collection, taking inspiration from the classic and timeless objects. The functionality of the polypropylene shell is combined with steel rod sled