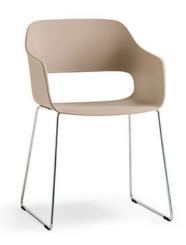

## BABILA 2745

ODO FIORAVANTI

Babila armchair recalls the distinctive features and design of the collection, taking inspiration from the classic and timeless objects. The functionality of the polypropylene shell is combined with steel rod sled