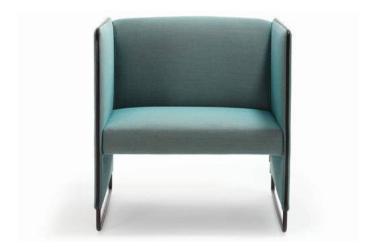

## ZIPPO ZIPL1P

DESIGN: PEDRALI R&D

Zippo Lounge is a one seat upholstered sofa conceived for waiting and relaxing moments in the office and contract environments. Like the same collection it has essential and fairly lines but the seat, the sides and the backrest are lowered. The seat, made of fire retardant variable density injected foam with elastic belts, gains depth to provide even more comfort. Along the perimeter runs a zip that outlines its shapes, so as to define its name. Steel tube frame Ø16 mm is white, black or aluminium powder coated and matched with the zip colour. It can be covered with fabric or simil leather.