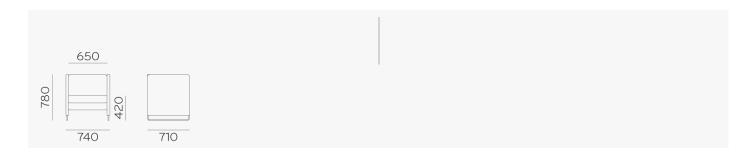

## ZIPPO ZIPL1P

DESIGN: PEDRALI R&D

Zippo Lounge is a one seat upholstered sofa conceived for waiting and relaxing moments in the office and contract environments. Like the same collection it has essential and fairly lines but the seat, the sides and the backrest are lowered. The seat, made of fire retardant variable density injected foam with elastic belts, gains depth to provide even more comfort. Along the perimeter runs a zip that outlines its shapes, so as to define its name. Steel tube frame Ø16 mm is white, black or aluminium powder coated and matched with the zip colour. It can be covered with fabric or simil leather.