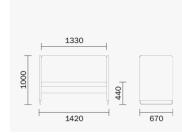

## ZIPPO ZIP2P/100

DESIGN: PEDRALI R&D

Zippo is a two seats upholstered sofa conceived for office and contract environments, featured by essential and fairly lines. A niche of privacy where being isolated from the surroundings, a perfect place for a meeting, working on computer or talking on the phone. The height of 1000 mm and structure of side and back guarantee a good soundproof capacity. The seat, made of fire retardant injected foam with variable density and the slope backrest offer an extreme comfort. Along the perimeter runs a zip that outlines its shapes, so as to define its name. It can be covered with fabric or simil leather. Steel tube frame Ø16 mm is white, black or aluminium powder coated and matched with the zip colour.