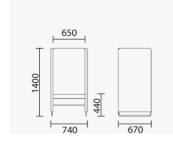

## ZIPPO ZIP1P/140

DESIGN: PEDRALI R&D

Zippo is a one seat upholstered sofa conceived for office and contract environments, featured by essential and fairly lines. A niche of privacy where being isolated from the surroundings, a perfect place for a meeting, working on computer or talking on the phone. The height of 1400 mm and structure of side and back guarantee a good soundproof capacity. The seat, made of fire retardant injected foam with variable density and the slope backrest offer an extreme comfort. Along the perimeter runs a zip that outlines its shapes, so as to define its name. It can be covered with fabric or simil leather. Steel tube frame Ø16 mm is white, black or aluminium powder coated and matched with the zip colour