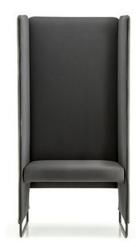

## ZIPPO ZIP1P/140

DESIGN: PEDRALI R&D

Zippo is a one seat upholstered sofa conceived for office and contract environments, featured by essential and fairly lines. A niche of privacy where being isolated from the surroundings, a perfect place for a meeting, working on computer or talking on the phone. The height of 1400 mm and structure of side and back guarantee a good soundproof capacity. The seat, made of fire retardant injected foam with variable density and the slope backrest offer an extreme comfort. Along the perimeter runs a zip that outlines its shapes, so as to define its name. It can be covered with fabric or simil leather. Steel tube frame Ø16 mm is white, black or aluminium powder coated and matched with the zip colour