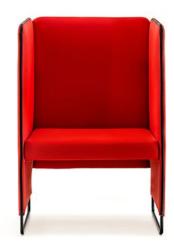

## ZIPPO ZIP1P/100

DESIGN: PEDRALI R&D

Zippo is a one seat upholstered sofa conceived for office and contract environments, featured by essential and fairly lines. A niche of privacy where being isolated from the surroundings, a perfect place for a meeting, working on computer or talking on the phone. The height of 1000 mm and structure of side and back guarantee a good soundproof capacity. The seat, made of fire retardant injected foam with variable density and the slope backrest offer an extreme comfort. Along the perimeter runs a zip that outlines its shapes, so as to define its name. It can be covered with fabric or simil leather. Steel tube frame Ø16 mm is white, black or aluminium powder coated and matched with the zip colour.