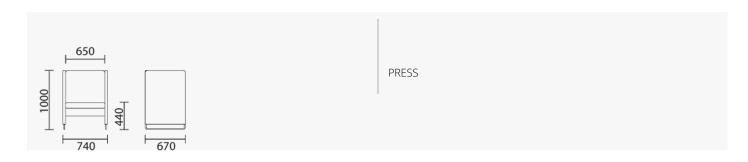

## ZIPPO ZIP1P/100

DESIGN: PEDRALI R&D

Zippo is a one seat upholstered sofa conceived for office and contract environments, featured by essential and fairly lines. A niche of privacy where being isolated from the surroundings, a perfect place for a meeting, working on computer or talking on the phone. The height of 1000 mm and structure of side and back guarantee a good soundproof capacity. The seat, made of fire retardant injected foam with variable density and the slope backrest offer an extreme comfort. Along the perimeter runs a zip that outlines its shapes, so as to define its name. It can be covered with fabric or simil leather. Steel tube frame Ø16 mm is white, black or aluminium powder coated and matched with the zip colour.