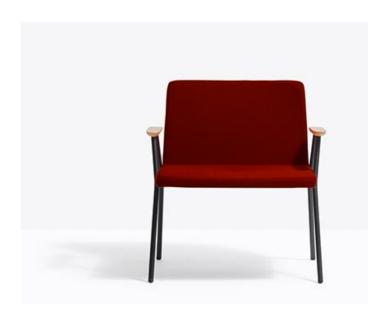

## OSAKA metal 5729

DESIGN: CAZZANIGA MANDELLI PAGLIARULO

Osaka Lounge confirms the functionality of the collection with a result of great ergonomic design and graphic sign. The generous dimensions of Osaka Lounge accentuate its versatile and relaxed nature. Osaka Lounge features a Ø20mm tubular steel frame, ash armrests and a padded shell, upholstered in fabric, leather and simil leather. It offers several choice of finishes, to meet every requirement of customization.