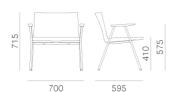

## OSAKA metal 5729

DESIGN: CAZZANIGA MANDELLI PAGLIARULO

Osaka Lounge confirms the functionality of the collection with a result of great ergonomic design and graphic sign. The generous dimensions of Osaka Lounge accentuate its versatile and relaxed nature. Osaka Lounge features a Ø20mm tubular steel frame, ash armrests and a padded shell, upholstered in fabric, leather and simil leather. It offers several choice of finishes, to meet every requirement of customization.