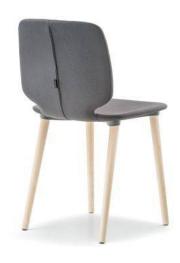

## ODO FIORAVANTI

The technopolymer shell of Babila chair, upholstered in fabric or simil leather, recalls the wooden version but takes full advantage of the elegance and ergonomics of the padding in order to offer the greatest comfort. Available with ash wood legs, steel tube Ø16mm or sled steel rod Ø10 mm frame.