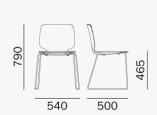

## BABILA 2740

ODO FIORAVANTI

The technopolymer shell of Babila chair recalls the wooden version but takes full advantage of elasticity and three-dimensionality of the plastic material, in order to offer the greatest comfort in a new smarter look. A delicate moulding characterizes the back. Sled steel rod frame Ø10mm.