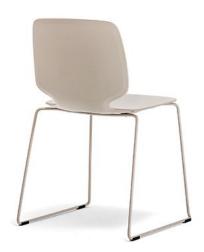

## BABILA 2740

ODO FIORAVANTI

The technopolymer shell of Babila chair recalls the wooden version but takes full advantage of elasticity and three-dimensionality of the plastic material, in order to offer the greatest comfort in a new smarter look. A delicate moulding characterizes the back. Sled steel rod frame Ø10mm.