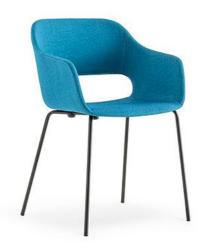

## BABILA 2736

ODO FIORAVANTI

Babila armchair recalls the distinctive features and design of the collection, taking inspiration from the classic and timeless objects. The absolute comfort of the shell upholstered in fabric or leather is combined with steel tube legs.