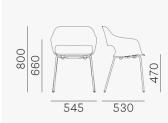

9/19/2017 Chair BABILA 2736



## BABILA 2736







ODO FIORAVANTI

Babila armchair recalls the distinctive features and design of the collection, taking inspiration from the classic and timeless objects. The absolute comfort of the shell upholstered in fabric or leather is combined with steel tube legs.

INFORMATION REQUEST







LEGEND FINISHES

**CERTIFICATIONS** 

**PRESS** 

Our website uses cookies, also of third parties, to provide you with a personalised service. Browsing on our website means that you have accepted their use. To change the configuration or get more information we invite you to read our <u>Privacy Policy</u>.