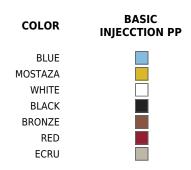

# **BROOKLYN TABURETE Ø45×76**

## **By Eugeni Quitllet**

The Brooklyn stool is a recognized style but never seen before! Modern and timeless from today and tomorrow.... Based on straight lines and curves emulating the New York City bridge. Urban design capable of being in the best world spaces. Brooklyn is a memory of the future...

View online: <a href="https://www.vondom.com/products/65027">https://www.vondom.com/products/65027</a>

#### **Features**

#### **Description**

Made of injected polypropylene with fiber glass. Stackable. Available in several colors. Item suitable for indoor and outdoor use.

#### Weight

4.3 Kg



### **Finishes**

#### **BASIC PP**

Ref. 65027

Available in this colors