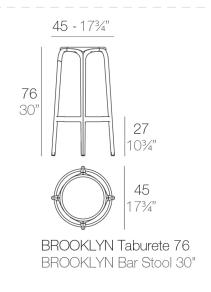

# **BROOKLYN TABURETE Ø45×76**

## **By Eugeni Quitllet**

The Brooklyn stool is a recognized style but never seen before! Modern and timeless from today and tomorrow.... Based on straight lines and curves emulating the New York City bridge. Urban design capable of being in the best world spaces. Brooklyn is a memory of the future...

View online: <a href="https://www.vondom.com/products/65027">https://www.vondom.com/products/65027</a>

#### **Features**

#### **Description**

Made of injected polypropylene with fiber glass. Stackable. Available in several colors. Item suitable for indoor and outdoor use.

#### Weight

4.3 Kg



### **Finishes**

#### **BASIC PP**

Ref. 65027

Available in this colors