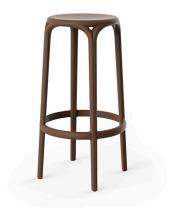

# **BROOKLYN TABURETE Ø45×76**

## **By Eugeni Quitllet**

The Brooklyn stool is a recognized style but never seen before! Modern and timeless from today and tomorrow.... Based on straight lines and curves emulating the New York City bridge. Urban design capable of being in the best world spaces. Brooklyn is a memory of the future...

#### **Description**

Made of injected polypropylene with fiber glass. Stackable. Available in several colors. Item suitable for indoor and outdoor use.