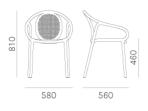

0

Д

DESIGN: EUGENI QUITLLET

Remind evoks the soft sinuous curves of wooden chairs from the late nineteenth century. Its organic silhouette recalls "something never seen before". The result is an innovative polypropylene armchair, in which each element is conceived to ensure total comfort and cosiness. Suitable for both outdoor and indoor spaces. Stackable.

## Armchair REMIND 3735

PRESS

Our website uses cookies, also of third parties, to provide you with a personalised service. Browsing on our website means that you have accepted their use. To change the configuration or get more information we invite you to read our Privacy Policy.