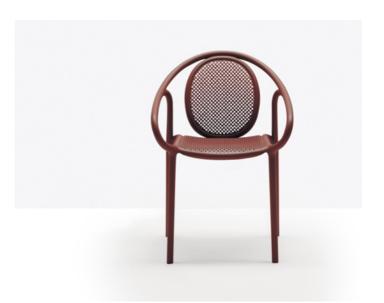

0

Д

DESIGN: EUGENI QUITLLET

Remind evoks the soft sinuous curves of wooden chairs from the late nineteenth century. Its organic silhouette recalls "something never seen before". The result is an innovative polypropylene armchair, in which each element is conceived to ensure total comfort and cosiness. Suitable for both outdoor and indoor spaces. Stackable.

## Armchair REMIND 3735

PRESS

Our website uses cookies, also of third parties, to provide you with a personalised service. Browsing on our website means that you have accepted their use. To change the configuration or get more information we invite you to read our Privacy Policy.